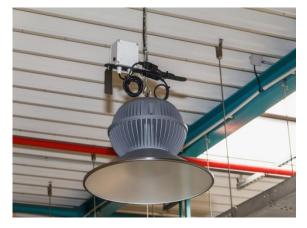

## **Industrial lighting**

- Complete industrial lighting solution
- Up to 240 lamps in one network
- Up to 61 networks in one area
- Payback period less than 3 years

- Savings up to 65% (LED lights and wireless control)
- Excellent customer reference