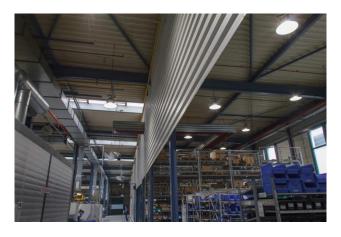

## **Industrial lighting**

- Complete industrial lighting solution
- Up to 240 lamps in one network
- Up to 61 networks in one area
- Payback period less than 3 years

- Savings up to 65% (LED lights and wireless control)
- Excellent customer reference