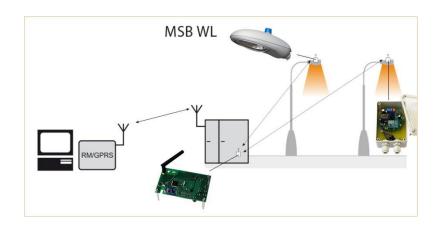

# **Street lighting**

- Complete street lighting solutions
- Up to 240 lamps in one network
- Over 200m distance between lamps
- Savings over 50% (LED lights and wireless control)

- Tens of thousands lamps installed and running since 2008
- Control, data download, infrastructure database