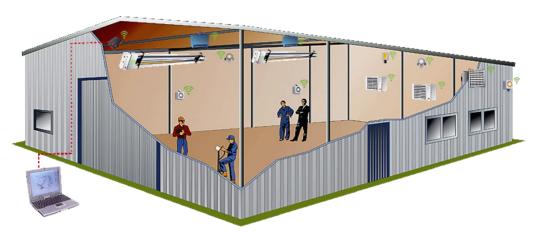

## **Industrial lighting**

- Complete industrial lighting solution
- Up to 240 lamps in one network
- Up to 61 networks in one area
- Payback period less than 3 years

- Savings up to 65% (LED lights and wireless control)
- Excellent customer reference

## **Industrial heating**

- Complete solution for industrial heating
- Payback period less than 3 years (guaranteed)
- Wide range of actuators and sensors

Products from other IQRF Alliance members

integrated (scalability)