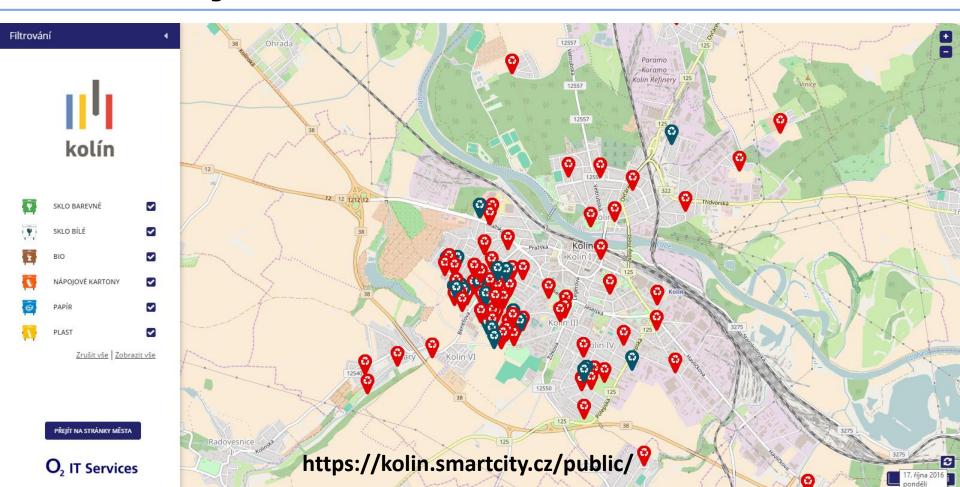

### **IQRF Alliance Members' implementations examples**

Šimon Chudoba

IQRF Alliance, CEO Jičín, Czech Republic **IQRF® Alliance Meeting 2016** 

October 19, 2016, Warsaw

# smart city



# This is how we understand the Smart City

- 1) Information
- 2) Environment
- 3) Waste Management
- 4) Energy Management
- 5) Transport
- 6) ICT Infrastructure

Member of

(((C) R® | Alliance









We are going to make Smart Cities reality and we have...

- ✓ CUSTOMERS
- ✓ COUNTRYWIDE NETWORK
- ✓ CLOUD PLATFORMS
- ✓ SMART APPLICATIONS

# Let's do it TOGETHER

... however some things are still missing

- Industrial grade Gateways
- SENSORS FOR MENTIONED AND OTHER APPLICATIONS
- AND OF COURSE.... IQRF ZONES

Member of

(((C) R

Alliance

# **Smart City Kolin**





# **Smart City Pisek**





- Complex Smart City project
- Czech Smart City Cluster: E-On, Schneider
   Electric, Ceska Sporitelna, TCP, CVUT...)
- Street lighting, street parking, sensors: traffic, dust, noise, NOx, ...



- IQRF used as a standard wireless platform
- Roll out to other Czech and European cities

# **Street lighting**





- Complete street lighting solutions
- Up to 240 lamps in one network
- Over 200m distance between lamps
- Savings over 50% (LED lights and wireless control)





- Tens of thousands lamps installed and running since 2008
- Control, data download, infrastructure database

# **Street parking**









- Car presence sensor + GW + control SW
- Information from sensor to SW within 6 seconds
- Battery life 15+ years (10 years guaranteed)
- 100% vandal pro