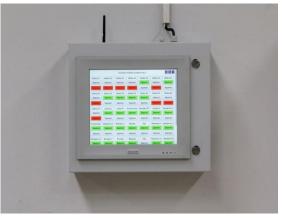

# **Street lighting**

- Complete street lighting solutions
- Up to 240 lamps in one network
- Over 200m distance between lamps
- Savings over 50% (LED lights and wireless control)

- Tens of thousands lamps installed and running since 2008
- Control, data download, infrastructure database

# **Street parking**

- Car presence sensor + GW + control SW
- Information from sensor to SW within 6 seconds
- Battery life 15+ years (10 years guaranteed)
- 100% vandal proof
- Payback period up to 1 year