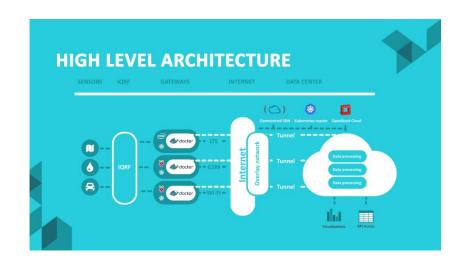

## **IoT platform based on Openstack**

- Open IoT platform using state-of-art cloud technologies such as Openstack,

  Kubernetees, Opencontrail, Docker, ...
- No limits in scalability

Aplicable for Smart Cities, Smart Buildings,
 Smart Homes, Ineternet of Things