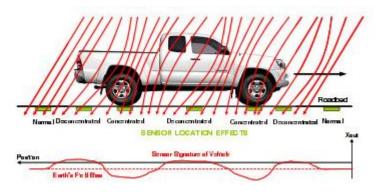

# **Street parking**

- Car presence sensor + GW + control SW
- Information from sensor to SW within 6 seconds
- Battery life 15+ years (10 years guaranteed)
- 100% vandal proof
- Payback period up to 1 year