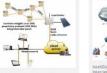

#### Smart Parking System

Smart parking is a modular system which provides users anonymous detection of occupied parking spaces. (more)

#### Universal Gateway - MASTER CM

-12XX / SLAVE CS-12XX

Data collectors and control unit for management of communication among installed IQRF components. Originally designed for smart parking system outdoor