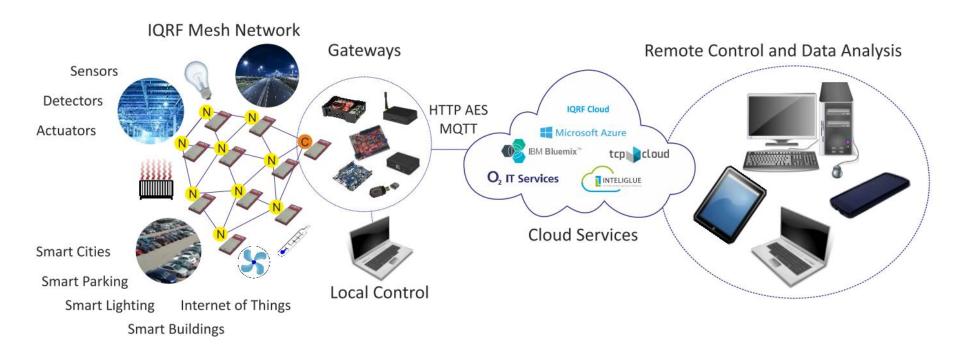

### **IQRF** Ecosystem

Complete technology for wireless mesh connectivity to the Internet.

Czech Republic

HTTPS / MQTT

Simple – Interoperable - Secure