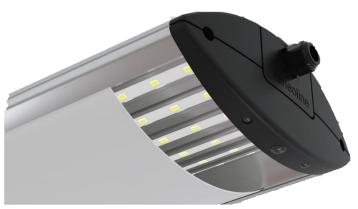

## NeoLight 1500

- Optional PIR, Light sensors
- Remotely controlled
- No Need for DALI cabling (DALI over the AIR)

dazzle light