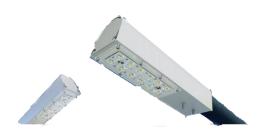

## NeoLight 1500

- Optional PIR, Light sensors
- Remotely controlled
- No Need for DALI cabling (DALI over the AIR)

dazzle light