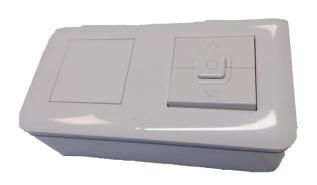

### On Wall switch control

- Up to 5 groups
- No need for DALI cabling
- Dimming capability (25% steps by single click or 5% increments if hold)
- In case of power loss restores last state

- Easy to use
- Fast Setup
- Light intensity control by luminaire
- Wirelessly
- No DALI cabling
- Scene customization