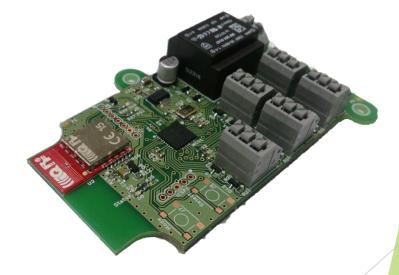

## NeoLight 1500

- Optional PIR, Light sensors
- Remotely controlled
- No Need for DALI cabling (DALI over the AIR)

dazzle light