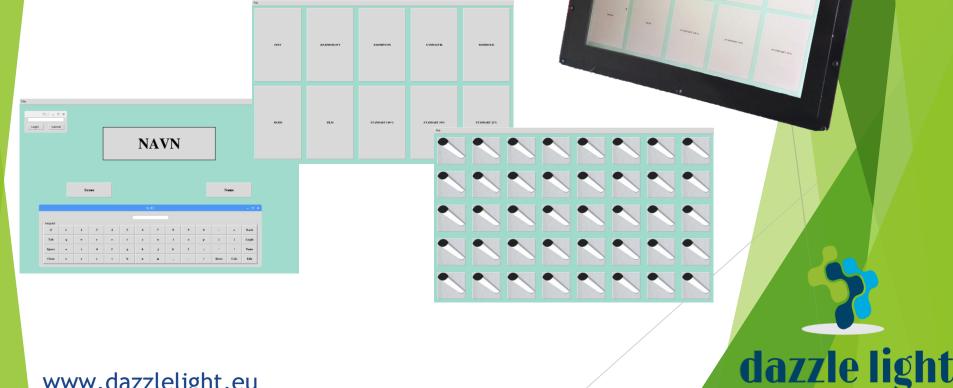

### On Wall switch control

- Up to 5 groups
- No need for DALI cabling
- Dimming capability (25% steps by single click or 5% increments if hold)
- In case of power loss restores last state

- Easy to use
- Fast Setup
- Light intensity control by luminaire
- Wirelessly
- No DALI cabling
- Scene customization