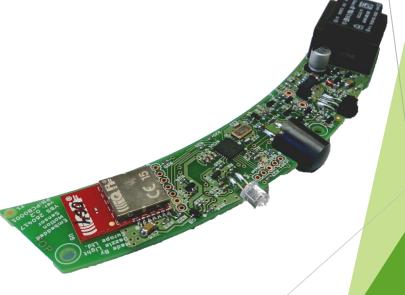

## NeoLight 1500

- Optional PIR, Light sensors
- Remotely controlled
- No Need for DALI cabling (DALI over the AIR)

dazzle light

### On Wall switch control

- Up to 5 groups
- No need for DALI cabling
- Dimming capability (25% steps by single click or 5% increments if hold)
- In case of power loss restores last state

- Easy to use
- Fast Setup
- Light intensity control by luminaire
- Wirelessly
- No DALI cabling
- Scene customization