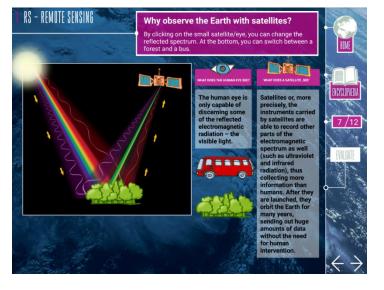

### Global Issues from Above (EO tablet app)

For Android (now) and iOS (July 2017)

16/10 or 4/3 display ratio

Czech and English, other languages possible

Introduction to EO and Global issues applications

► Earth Observation (introduction to principles and function)