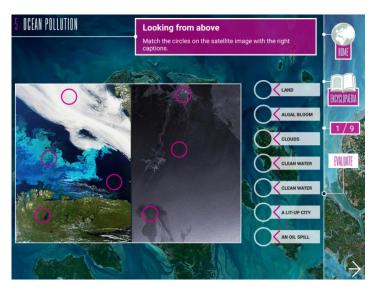

### Global Issues from Above (EO tablet app)

For Android (now) and iOS (July 2017)

16/10 or 4/3 display ratio

Czech and English, other languages possible

Introduction to EO and Global issues applications

► Earth Observation (introduction to principles and function)

▶ Global issues – EO applications

Deforestration

Ocean pollution

Desertification

(Human stupidity)

► Specials

**Augmented Reality** 

Image riddles