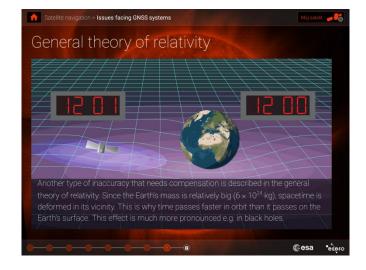

### Satellite Navigation (GNSS tablet app)

For Android (now) and iOS (December 2017)

16/10 or 4/3 display ratio

Czech and English, other languages possible

➤ Satellite Navigation (principles, evolution, applications)