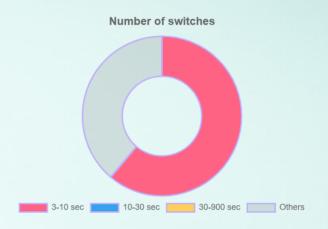

On | 5             | 5 🗸       |
| sensitivity          | 20            | 20 💙      |
| sensorOn             | true          | TRUE 🗸    |
| sanitOn              |               | FALSE 🗸   |

#### PRODUCT LOCATION

| Status   | Data | Params Notifications                       |  |
|----------|------|--------------------------------------------|--|
| Name:    |      | B3-Muži-Šatna                              |  |
| Location | :    | SanelaLab                                  |  |
| GPS:     |      | 49.1647619; 16.7624103                     |  |
| lPath:   |      | Sanela/Sanela/SanelaLab/sanelaWashBasin-13 |  |
| fPath:   |      | Sanela/Sanela/GW2/sanelaWashBasin-13       |  |
| Edit     |      |                                            |  |



## **SUPPLEMENTARY INFORMATION:**





#### NUMBER OF SWITCHES



### **AVAILABLE JOB POSITION:**



## **SW** and **FW** programmer

#### **Job Description:**

- Programming of Microchip PIC microcontrollers.
- Close cooperation with HW developers.
- Creating of testing and tuning programs for PC.

#### Required:

- Knowledge of programming language C (C++).
- Electrical engineering or IT background.
- Responsibility, independence and ability to work in a team.
- Knowledge and experience of programming PC applications in a higher programming language is an advantage.
- Willingness to extend knowledge of programming ARM microcontrollers and other SOCs.
- Knowledge of English

#### We offer:

- Interesting remuneration.
- Job on HPP in a stable and expanding Czech company with tradition.
- Interesting and diverse job content
-