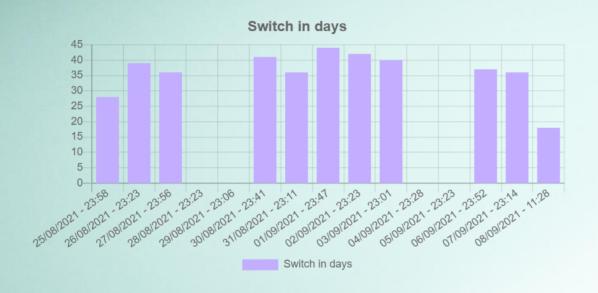

itOn | 5             | 5 🗸       |
| sensitivity          | 20            | 20 💙      |
| sensorOn             | true          | TRUE 🗸    |
| sanitOn              |               | FALSE 🗸   |

#### PRODUCT LOCATION

| Status   | Data | Params Notifications                       |  |
|----------|------|--------------------------------------------|--|
| Name:    |      | B3-Muži-Šatna                              |  |
| Location | :    | SanelaLab                                  |  |
| GPS:     |      | 49.1647619; 16.7624103                     |  |
| lPath:   |      | Sanela/Sanela/SanelaLab/sanelaWashBasin-13 |  |
| fPath:   |      | Sanela/Sanela/GW2/sanelaWashBasin-13       |  |
| Edit     |      |                                            |  |



## **SUPPLEMENTARY INFORMATION:**





#### NUMBER OF SWITCHES



### **AVAILABLE JOB POSITION:**



## **SW** and **FW** programmer

#### **Job Description:**

- Programming of Microchip PIC microcontrollers.
- Close cooperation with HW developers.
- Creating of testing and tuning programs for PC.

#### Required:

- Knowledge of programming language C (C++).
- Electrical engineering or IT background.
- Responsibility, independence and ability to work in a team.
- Knowledge and experience of programming PC applications in a higher programming language is an advantage.
- Willingness to extend knowledge of programming ARM microcontrollers and other SOCs.
- Knowledge of English

#### We offer:

- Interesting remuneration.
- Job on HPP in a stable and expanding Czech company with tradition.
- Interesting and diverse job content