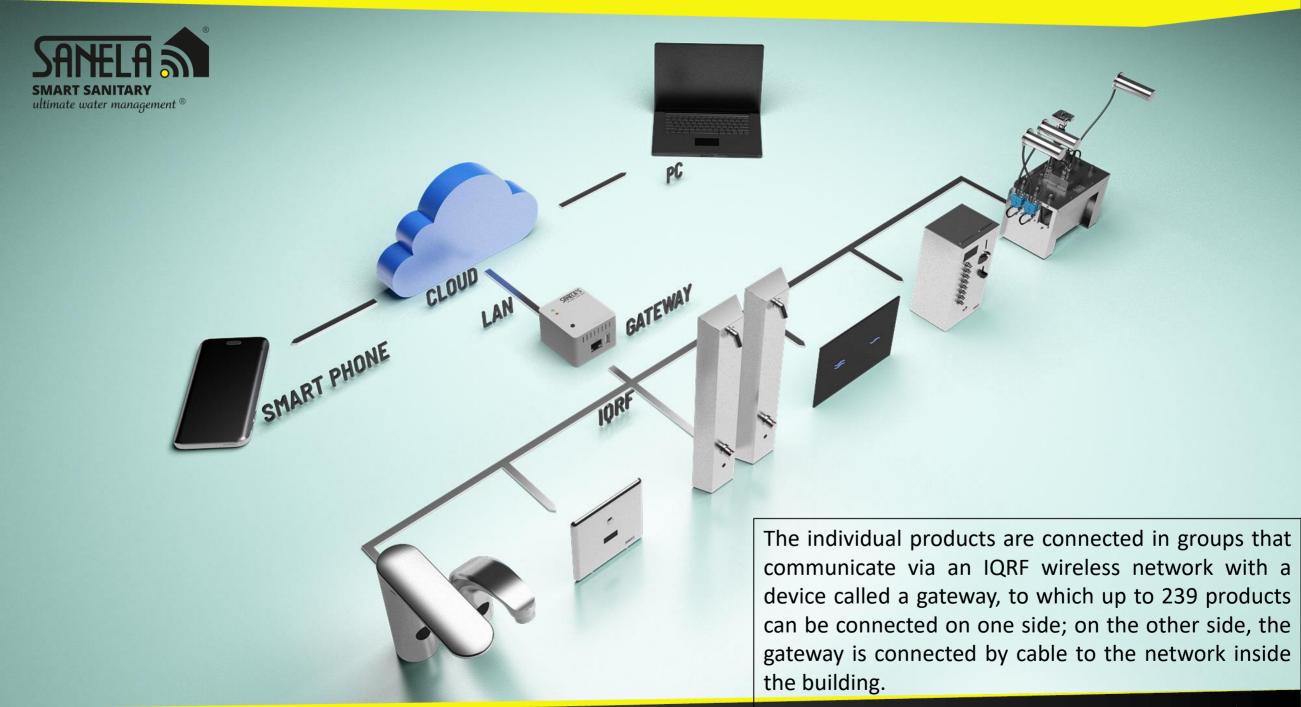

## WHAT IS THE IQRF:

- IQRF is a wireless LPWAN (Low Power Wide Area Network) at 868 MHz
- can transmit data over long distances depending on the type of building
- certified standard
- the possibility of combining end devices from multiple companies
- up to 239 products can be connected to a single gateway