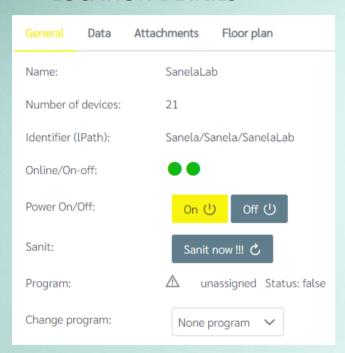

#### LOCATION DETAILS

#### PRODUCT LOCATION

| Status   | Data | Params Notifications                       |  |
|----------|------|--------------------------------------------|--|
| Name:    |      | B3-Muži-Šatna                              |  |
| Location | :    | SanelaLab                                  |  |
| GPS:     |      | 49.1647619; 16.7624103                     |  |
| lPath:   |      | Sanela/Sanela/SanelaLab/sanelaWashBasin-13 |  |
| fPath:   |      | Sanela/Sanela/GW2/sanelaWashBasin-13       |  |
| Edit     |      |                                            |  |