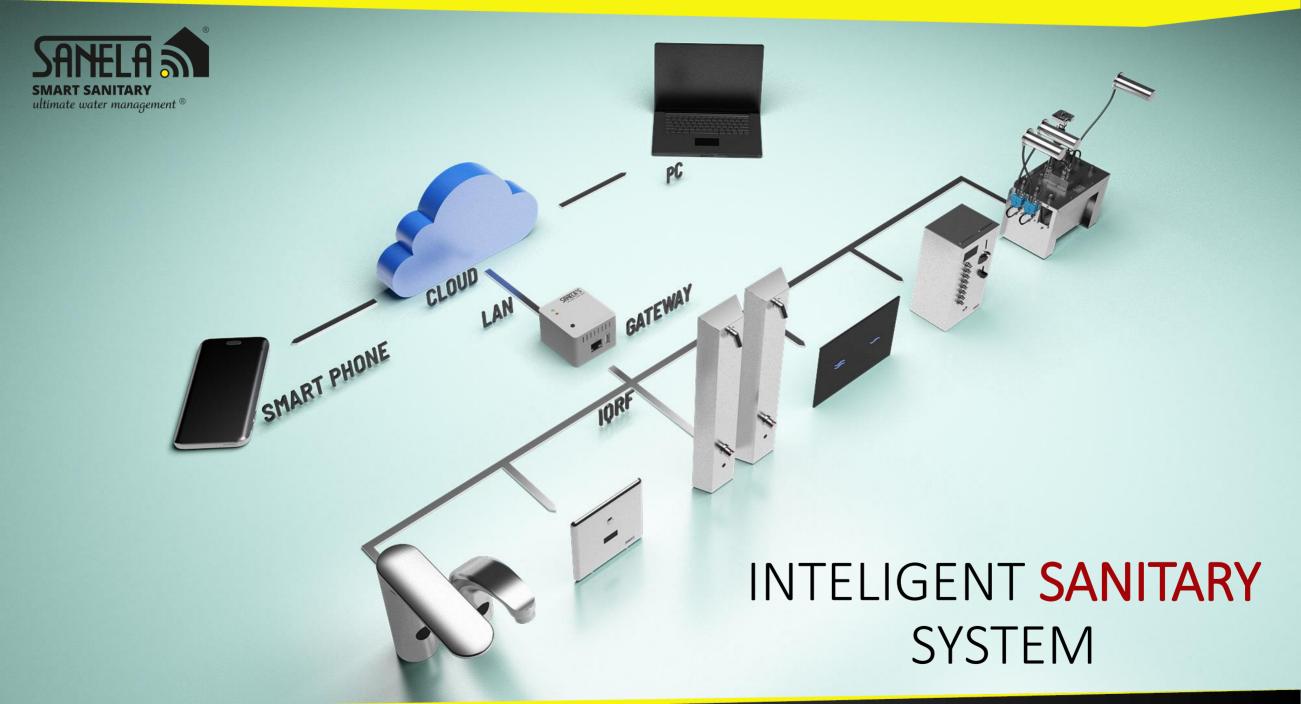

## WHAT IS THE IQRF:

- IQRF is a wireless LPWAN (Low Power Wide Area Network) at 868 MHz
- can transmit data over long distances depending on the type of building
- certified standard
- the possibility of combining end devices from multiple companies
- up to 239 products can be connected to a single gateway

## THE BENEFITS OF A MOBILE APP:

- REMOTE ACCESS
- EASY AND EFFICIENT MANAGEMENT OF WATER AND ENERGY CONSUMPTION
- SAVING TIME AND COSTS IN MANAGING AND MAINTENANCE OF FACILITIES IN LARGER BUILDINGS
   checking the amount of filling at dispensers,...
- **PERFORMING HYGIENIC FLUSHING (LEGIONELLA TREATMENT)** setting the time and interval of flushing, possibility of printing statistical data to pdf for documenting timely hygienic flushing,...
- INFORMATION ON THE STATUS OF INDIVIDUAL EQUIPMENT water consumption, soap, number of uses,...
- PARAMETER CHANGE SETTINGS FROM ONE PLACE sensitivity, auto flush, off/on, sanitary flush,...