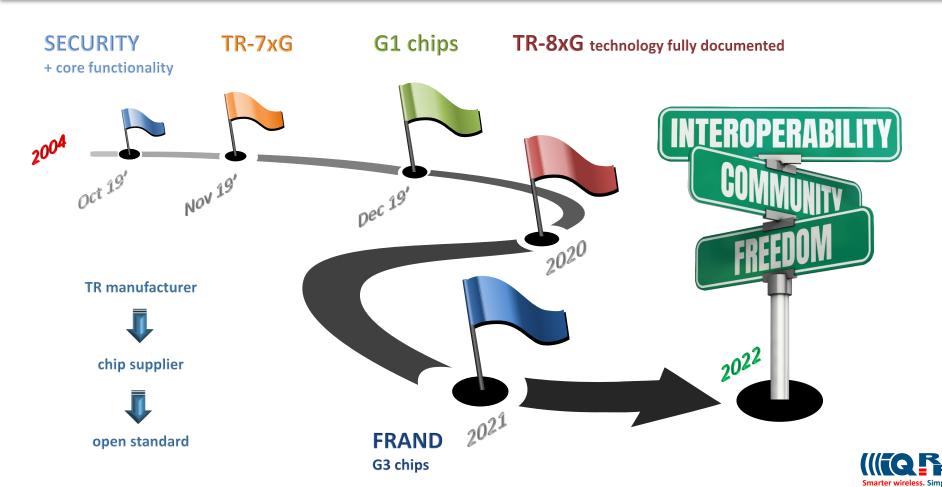

### Recognized application concerns

MATURITY and AVAILABILITY

The world (re)discovered beauty (and <u>need</u>) of wireless mesh networks.