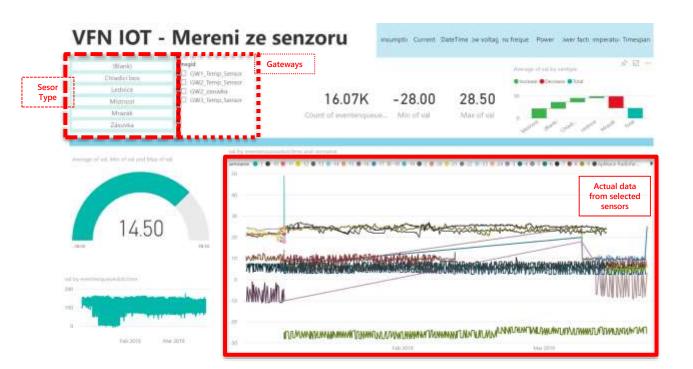

# Data Analysis and Visualization with Azure

Michal Marušan Advanced Analytics, Microsoft