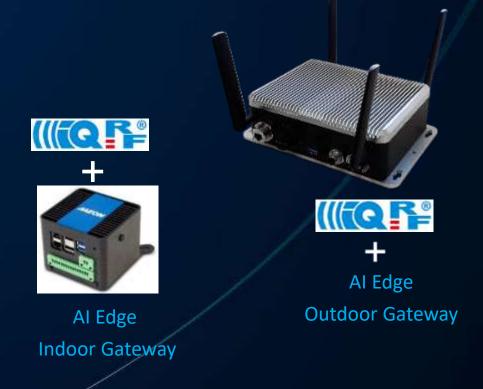

## IIoT ((Solution line

Smart city IP68 Fdge Gateway

Indoor 4G Edge Gateway

**Starter Kit** 

- Status: Available in IQRF market place and UP Shop
- Pricing: USD 379
- Value Proposition:
  - Easy startup with IQRF technology
  - Complete solution HW + SW
  - Worldwide delivery in 3 days
  - Supported by UP Community
  - Same Hardware of IOT Indoor Gateway
- Part Number : RE-UP-PACK-IQRF-001

## 4G Maleway

- Status: sample ready
- Pricing: USD 369
- Value Proposition:
  - High Performance Off-the-shelf IQRF Edge Gateway
  - Intel QuadCore Atom x5-8350, 2GB RAM, 32 GB eMMC onboard
  - Supports of IQRF/4G
  - Complete solution HW + SW
  - Worldwide delivery in 3 days
  - · Same Hardware of IQRF Starter Kit
  - RED Certified
- Part Number: AIOT-IGWS01-A20-N001 (AIOT-IGWS01-A20-CA40232+Quectel.EC25-E+IQP

## Smart City IP68 ((Correction of the Correction o

- Status:
  - SGS IP68 passed, Finalizing QA test
  - MP exptected by June, 8 weeks)
- Pricing: 789 USD
- Value Proposition :
  - Off-the-shelf IP68 High Perfomance IQRF Edge Gateway
  - Intel QuadCore Atom E3940, 2GB RAM, 32 GB eMMC
  - Supports of IQRF/4G/Wifi/Bluetooth
  - Complete solution HW + SW
  - Option for Power over Ethernet
  - Perfect fit for Smart city applications
  - Powered by UP Squared, the board adopted by Intel for IOT pre