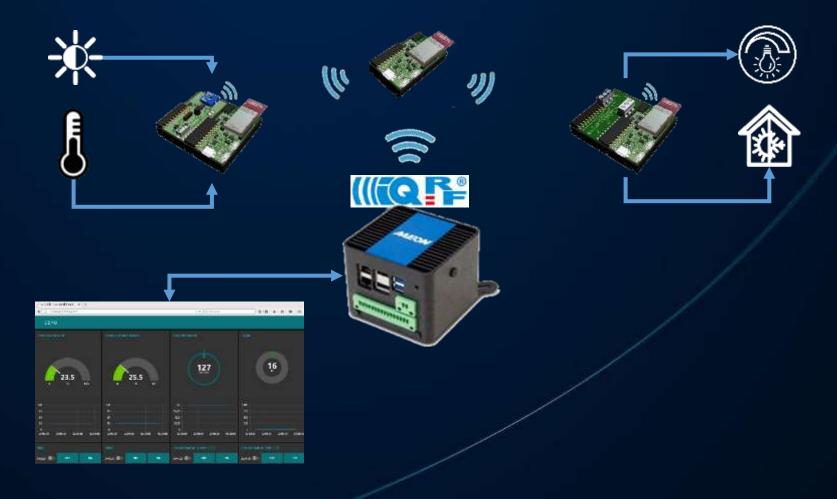

## IoT Application with (((CQ)))

#### Sensors and Actuators driven by predefined logic