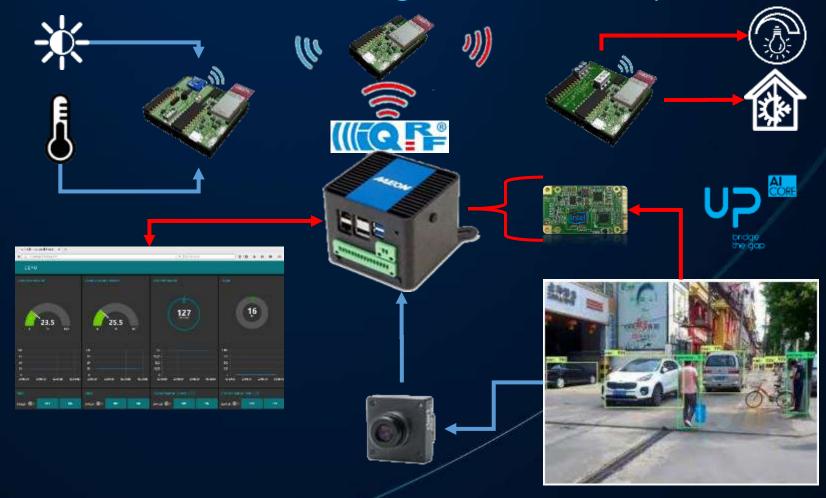

## IoT Application with (((CQ)))

#### Sensors and Actuators driven by predefined logic

## Adding Intelligence on the Edge

Adding a Vision camera and Al Core to an Edge Gateway -> Al VISION

#### AI VISION

applications can analyze and provide Al enhanced real time information into our Edge Gateways

#### Sensors and Actuators logic is enhanced by Al Vision