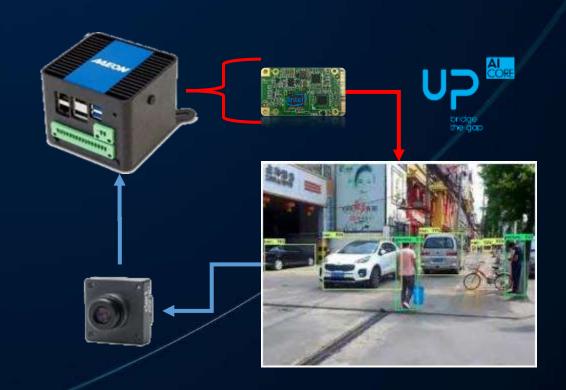

## Adding Intelligence on the Edge

Adding a Vision camera and Al Core to an Edge Gateway -> Al VISION

#### AI VISION

applications can analyze and provide Al enhanced real time information into our Edge Gateways

#### Sensors and Actuators logic is enhanced by Al Vision