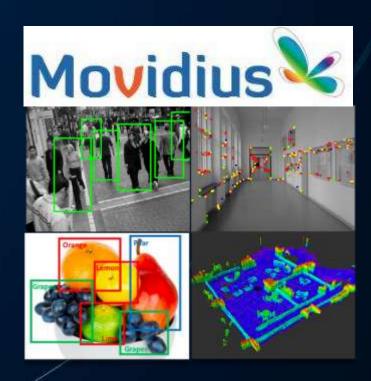

· Same Hardware of IQRF Starter Kit
  - RED Certified
- Part Number: AIOT-IGWS01-A20-N001 (AIOT-IGWS01-A20-CA40232+Quectel.EC25-E+IQP







## Smart City IP68 ((Correction of the Correction o



- Status:
  - SGS IP68 passed, Finalizing QA test
  - MP exptected by June, 8 weeks)
- Pricing: 789 USD
- Value Proposition :
  - Off-the-shelf IP68 High Perfomance IQRF Edge Gateway
  - Intel QuadCore Atom E3940, 2GB RAM, 32 GB eMMC
  - Supports of IQRF/4G/Wifi/Bluetooth
  - Complete solution HW + SW
  - Option for Power over Ethernet
  - Perfect fit for Smart city applications
  - Powered by UP Squared, the board adopted by Intel for IOT pre

(https://software.intel.com/en-us/iot/hardware/up-squared-grove-dev-kit)

RED certified









#### UNIQUE MOMENT FOR A.I.













### Al Core







THE FIRST NEURAL NETWORK ACCELERATOR ON Mini-PCIExpress



#### Al Core

**Hardware Neural Network** 

Optimized for Machine Learning and Real Time Pattern Recognition

**Support of Tensor Flow & Caffe software** 

Compatible with all x86 computers with mPCI-Express slot

Fully compatible with Intel Neural Compute Stick (NCS )software suite







#### **Al Core**

mPCle expansion board

Intel MOVIDIUS™ Myriad 2
Video Processing Unit

**Deep Learning Edge Accelerator** 

**Ultra Low Power** 



## Al Core



Create your model with Caffe or TensorFlow



Train Your Model in the Cloud







Deploy it in the Field on Al Core



## # + Al Edge Solution line







Development and deployment on the same hardware



## IoT Application with (((CQ)))



#### Sensors and Actuators driven by pred