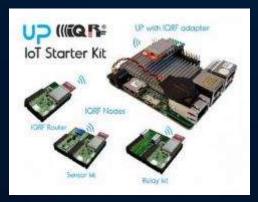

## IIoT ((Solution line

Smart city IP68 Fdge Gateway

Indoor 4G Edge Gateway

**Starter Kit** 

- Status: Available in IQRF market place and UP Shop
- Pricing: USD 379
- Value Proposition:
  - Easy startup with IQRF technology
  - Complete solution HW + SW
  - Worldwide delivery in 3 days
  - Supported by UP Community
  - Same Hardware of IOT Indoor Gateway
- Part Number : RE-UP-PACK-IQRF-001