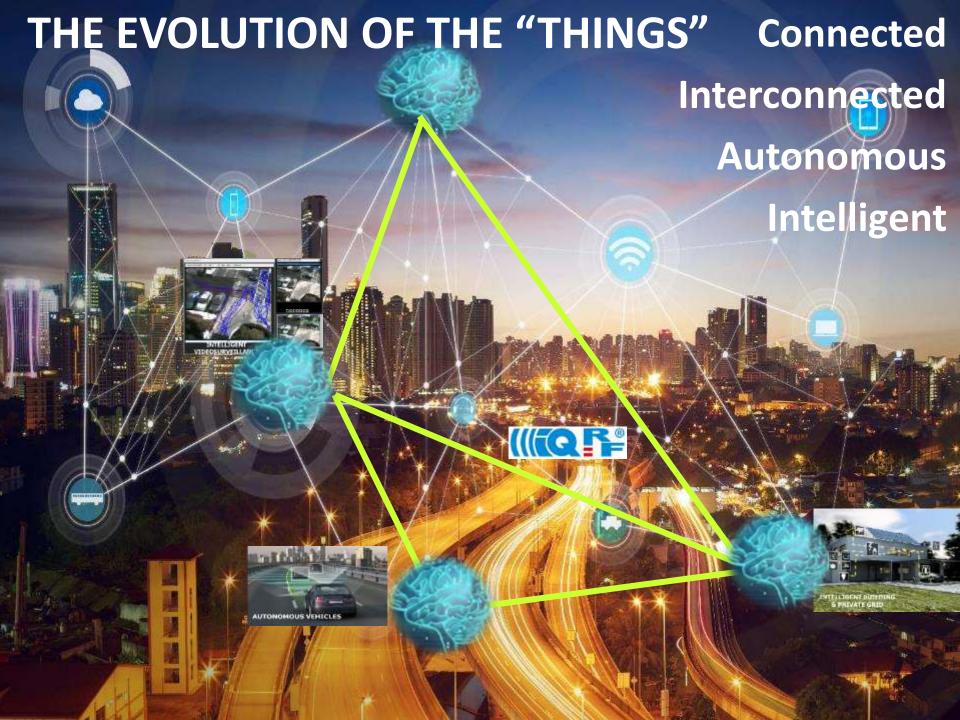

Complete solution HW + SW
  - Worldwide delivery in 3 days
  - · Same Hardware of IQRF Starter Kit
  - RED Certified
- Part Number: AIOT-IGWS01-A20-N001 (AIOT-IGWS01-A20-CA40232+Quectel.EC25-E+IQP







## Smart City IP68 ((Correction of the Correction o



- Status:
  - SGS IP68 passed, Finalizing QA test
  - MP exptected by June, 8 weeks)
- Pricing: 789 USD
- Value Proposition :
  - Off-the-shelf IP68 High Perfomance IQRF Edge Gateway
  - Intel QuadCore Atom E3940, 2GB RAM, 32 GB eMMC
  - Supports of IQRF/4G/Wifi/Bluetooth
  - Complete solution HW + SW
  - Option for Power over Ethernet
  - Perfect fit for Smart city applications
  - Powered by UP Squared, the board adopted by Intel for IOT pre

(https://software.intel.com/en-us/iot/hardware/up-squared-grove-dev-kit)

RED certified









#### UNIQUE MOMENT FOR A.I.













### Al Core







THE FIRST NEURAL NETWORK ACCELERATOR ON Mini-PCIExpress



#### Al Core

**Hardware Neural Network** 

Optimized for Machine Learning and Real Time Pattern Recognition

**Support of Tensor Flow & Caffe software** 

Compatible with all x86 computers with mPCI-Express slot

Fully compatible with Intel Neural Compute Stick (NCS )software suite







#### **Al Core**

mPCle expansion board

Intel MOVIDIUS™ Myriad 2
Video Processing Unit

**Deep Learning Edge Accelerator** 

**Ultra Low Power** 



## Al Core



Create your model with Caffe or TensorFlow



Train Your Model in the Cloud







Deploy it in the Field on Al Core



## # + Al Edge Solution line







Development and deployment on the same hardware



## IoT Applic