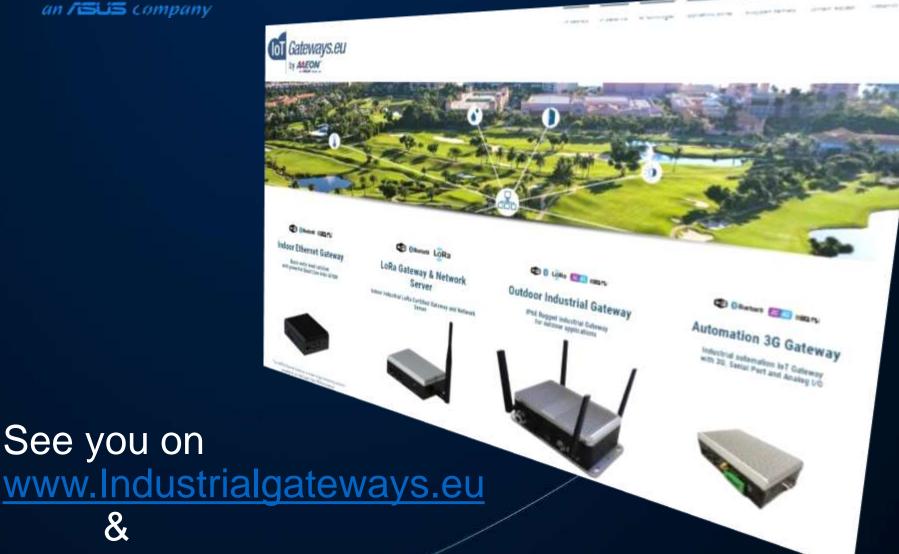

## IIoT ((Solution line

Smart city IP68 Fdge Gateway

Indoor 4G Edge Gateway

**Starter Kit** 

- Status: Available in IQRF market place and UP Shop
- Pricing: USD 379
- Value Proposition:
  - Easy startup with IQRF technology
  - Complete solution HW + SW
  - Worldwide delivery in 3 days
  - Supported by UP Community
  - Same Hardware of IOT Indoor Gateway
- Part Number : RE-UP-PACK-IQRF-001

## 4G Maleway

- Status: sample ready
- Pricing: USD 369
- Value Proposition:
  - High Performance Off-the-shelf IQRF Edge Gateway
  - Intel QuadCore Atom x5-8350, 2GB RAM, 32 GB eMMC onboard
  - Supports of IQRF/4G
  - Complete solution HW + SW
  - Worldwide delivery in 3 days
  - · Same Hardware of IQRF Starter Kit
  - RED Certified
- Part Number: AIOT-IGWS01-A20-N001 (AIOT-IGWS01-A20-CA40232+Quectel.EC25-E+IQP

## Smart City IP68 ((Correction of the Correction o

- Status:
  - SGS IP68 passed, Finalizing QA test
  - MP exptected by June, 8 weeks)
- Pricing: 789 USD
- Value Proposition :
  - Off-the-shelf IP68 High Perfomance IQRF Edge Gateway
  - Intel QuadCore Atom E3940, 2GB RAM, 32 GB eMMC
  - Supports of IQRF/4G/Wifi/Bluetooth
  - Complete solution HW + SW
  - Option for Power over Ethernet
  - Perfect fit for Smart city applications
  - Powered by UP Squared, the board adopted by Intel for IOT pre