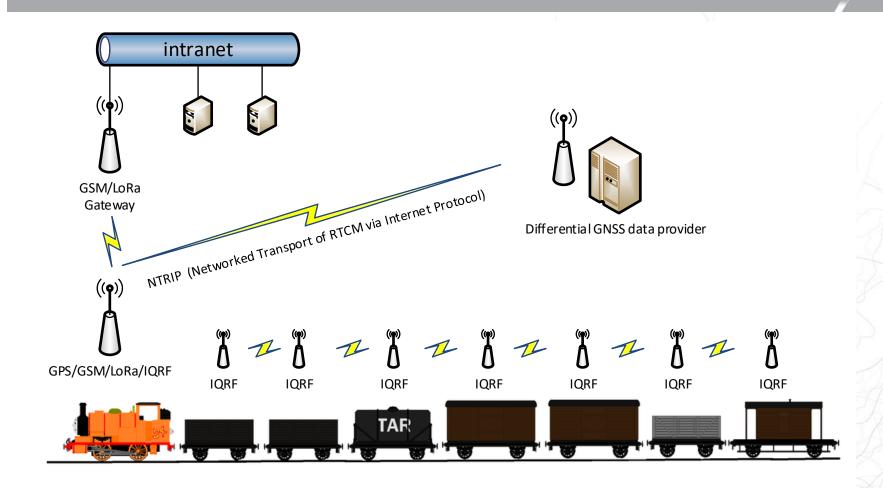

## Railway cart tracking

- Vehicle tracking study and options considered
  - RFID
  - Optical tracking
  - GNSS
  - IQRF

## Railway cart tracking