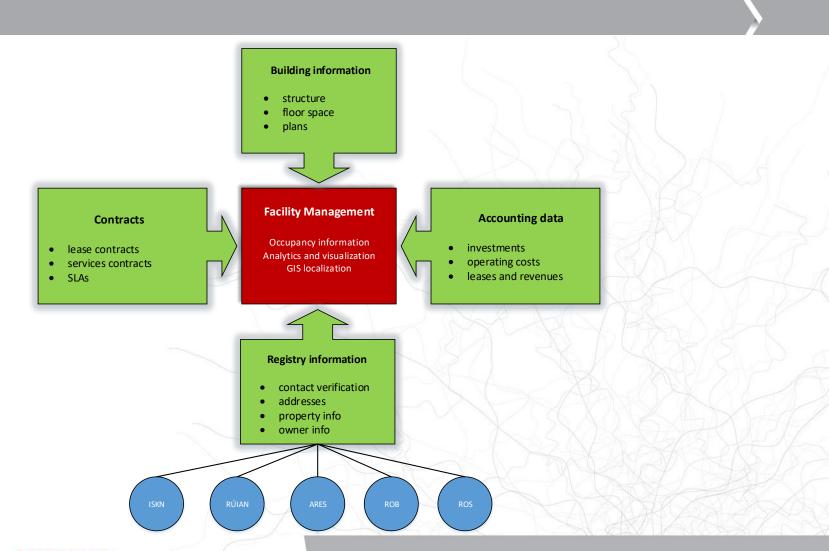

### Facility Management – our solution

- ➤ Facility Management contains all state owned or used office buildings and associated buildings and land
  - Based on IBM Maximo product
  - Maintains acquisition, capacity, cost/revenues information
  - Integrated with internal and public portals to sell RE that is no longer needed by state
  - Integrated with map servers to display building plans (DWG, DGN formats)
  - Integrated with map servers to use public map services and contains custom GIS layers
  - Integrated with ISKN and RUIAN to verify cadastral information and addresses
  - integrated with ROB, ROS and ARES to verify and acquire company information and personal data