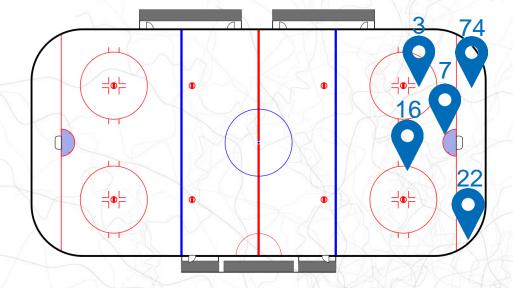

### Ice hockey player tracking

### Dynamic player performance tracking

- ice-time
- speed and acceleration
- distance
- heatmap
- other??