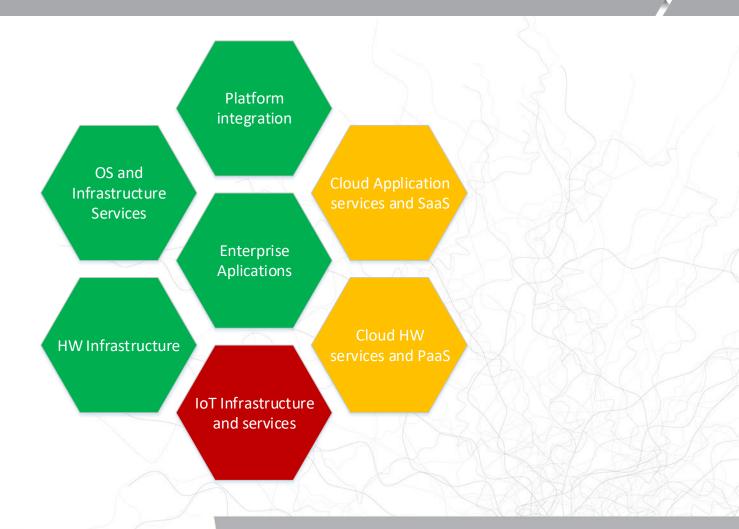

**Agenda**

- Company overview
- GC System expertise and portfolio
- Current projects:
  - Our Facility Management solution
  - Railway cart tracking study
  - Ice hockey player tracking pilot





### **GC System company overview**

- GC System has been active on the Czech market since 1990
- GC System branch offices in Brno, Prague, Ostrava, Bratislava (Slovakia)
- 70 employees
- One of the biggest IBM Business Partners in Czech republic
- IBM Platinum Partner, partner of the year 2017.
- Company annual turnover is around 800 million CZK
- ICT infrastructure implementations and software development

### Corporate strategy

- High quality ICT services
- Qualified ICT team
- Sustained added value for customers
- High-end and enterprise solutions





## GC System expertise and portfolio







### Facility Management – our solution

- ➤ Facility Management contains all state owned or used office buildings and associated buildings and land
  - Based on IBM Maximo product
  - Maintains acquisition, capacity, cost/revenues information
  - Integrated with internal and public portals to sell RE that is no longer needed by state
  - Integrated with map servers to display building plans (DWG, DGN formats)
  - Integrated with map servers to use public map services and contains custom GIS layers
  - Integrated with ISKN and RUIAN to verify cadastral information and addresses
  - integrated with ROB, ROS and ARES to verify and acquire company information and personal data





## Facility Management – first step





### Facility management – our road to IoT





#### BIM data in CO