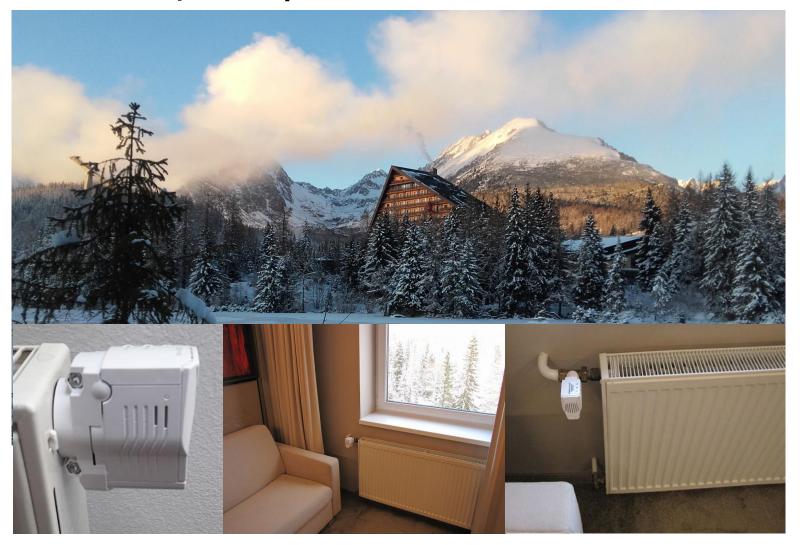

## Hotel Patria – Vysoké Tatry, Štrbské Pleso

### • MAG RA - Wireless digital thermostatic radiator head

- Radiator valve control
- Automatic valve adaptation
- Internal temperature sensor
- Wired external temperature sensor (optional)
- Anti-calc and frost protection
- Opened Window protection
- Battery powered (2x Li-ion 1,5V AA) with low voltage alert
- Anti-vandal protection kit (optional)