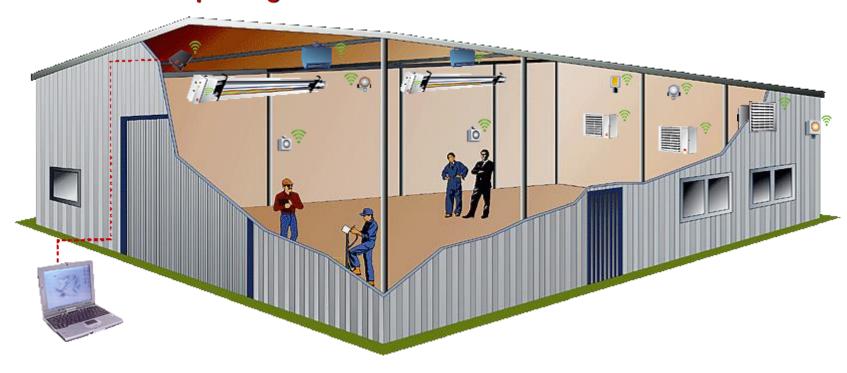

# AGS III – inteligent control system for operating BVS

### • Control system and monitoring system RS AGS (charts)

### **Products and system components**

- Control and monitoring system AGS
  - Server(application) Gateway(communication) nodes(actuators, sensors)
    or SBC with IQRF module (application + communication) nodes(actuators, sensors)
  - Web application based GUI (responsive design)
  - Scheduler
  - Individual control of each device
  - User management
  - Smart functions (Intime, Outime, Demax)
  - Demonstration