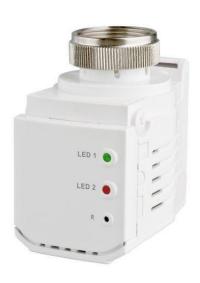

### • MAG RA - Wireless digital thermostatic radiator head

- Radiator valve control
- Automatic valve adaptation
- Internal temperature sensor
- Wired external temperature sensor (optional)
- Anti-calc and frost protection
- Opened Window protection
- Battery powered (2x Li-ion 1,5V AA) with low voltage alert
- Anti-vandal protection kit (optional)