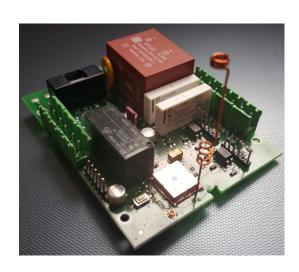

### MAG CB (MAG CO) control board

Module is designed as control board for various devices eg. Heaters, lights, pumps, servo-drive etc.

Board is powered form mains and contains following:

- 2(3) relays (5A/230VAC/30VDC) with LED indication
- relay with 8A/230VAC(10A/230VAC) output or open/close contact with optional consumption metering
- DALLAS (DS18B20+) onboard or external jumper selectable
- 2(1) digital inputs 0VAC/230VAC or open/close selectable
- DAC 1 OUT (0 10V) 5bit resolution
- Bonding button with LED indication
- Reset button (not DCTR module reset) with LED indication
- DCTR-56Dx or DCTR-76Dx module