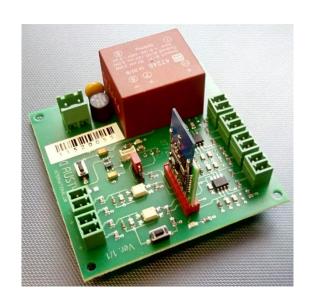

### MAG ME measuring board

Ready to be connected with various sensors, meters and detectors in order to work as measuring board for physical quantities such as temperature, humidity, gas detection, pressure, occupancy illumination etc. Board is powered from mains and contains the following:

- DALLAS (DS18B20+) onboard or external jumper selectable
- 4 ADC inputs (0-10V) 8bit resolution
- 2 Digital inputs 0VAC/230VAC or open/close selectable
- · Bonding button with LED indication
- Reset button (not DCTR module reset) with LED indication
- Slot for DCTR-56Dx or DCTR-76Dx module