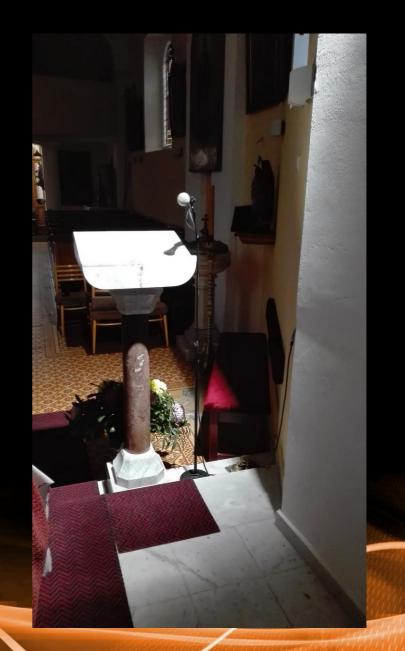

- 14 luminaires of three different types with DALI driver
- 7 pre-set scenes for different occasions
- 9-button controller for local control

- 216 luminaires with DALI
- 15 wireless sensors, one 9-button controler
- Two halls 17 production lines
- Two warehouses first with moving shelves, second with fixed shelves
- Our control SW and remote control from PC