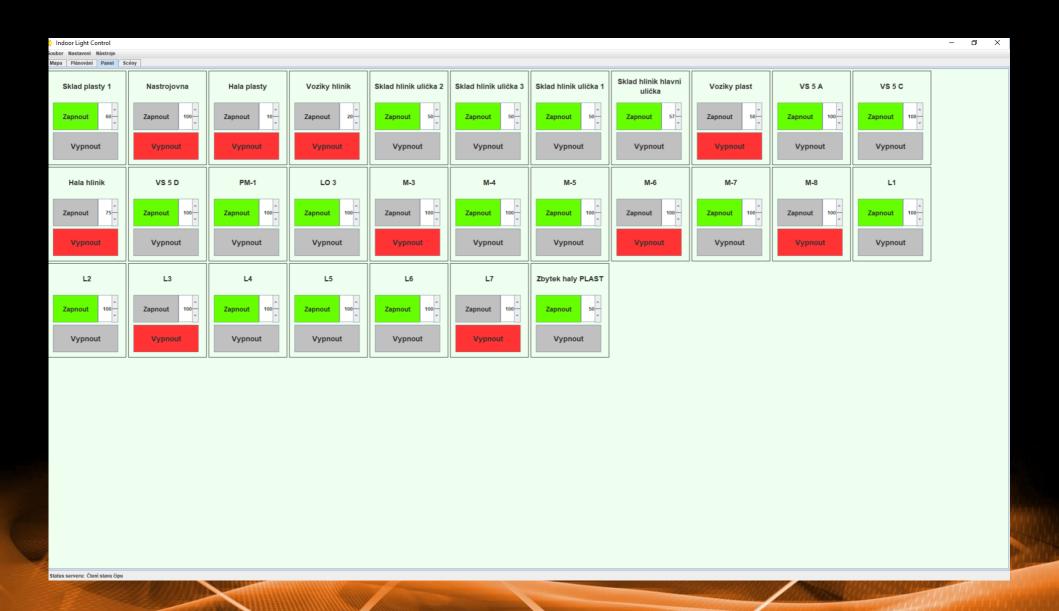

- 14 luminaires of three different types with DALI driver
- 7 pre-set scenes for different occasions
- 9-button controller for local control

- 216 luminaires with DALI
- 15 wireless sensors, one 9-button controler
- Two halls 17 production lines
- Two warehouses first with moving shelves, second with fixed shelves
- Our control SW and remote control from PC