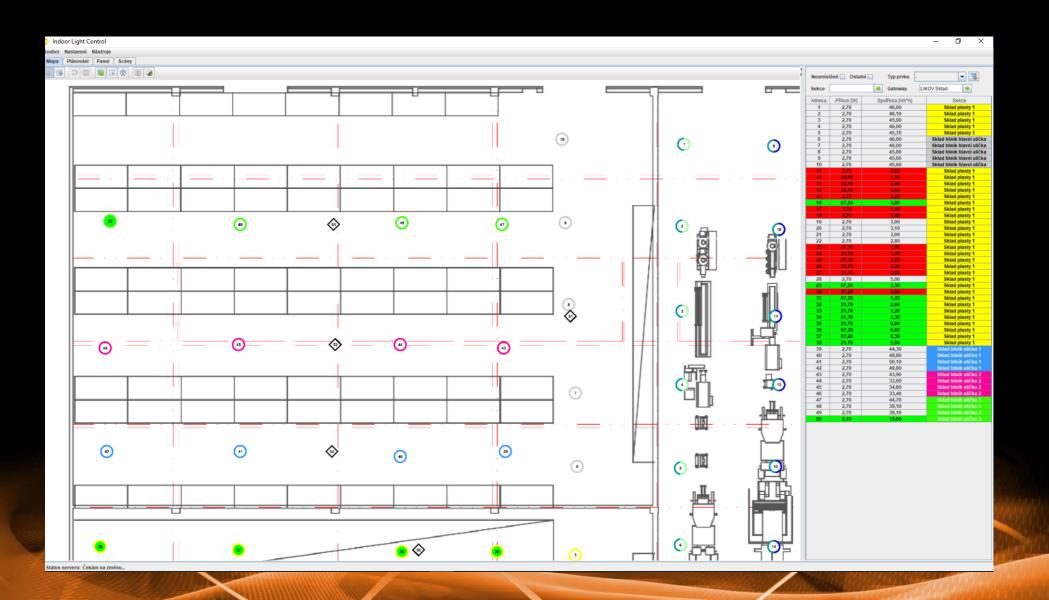

- 14 luminaires of three different types with DALI driver
- 7 pre-set scenes for different occasions
- 9-button controller for local control

- 216 luminaires with DALI
- 15 wireless sensors, one 9-button controler
- Two halls 17 production lines
- Two warehouses first with moving shelves, second with fixed shelves
- Our control SW and remote control from PC