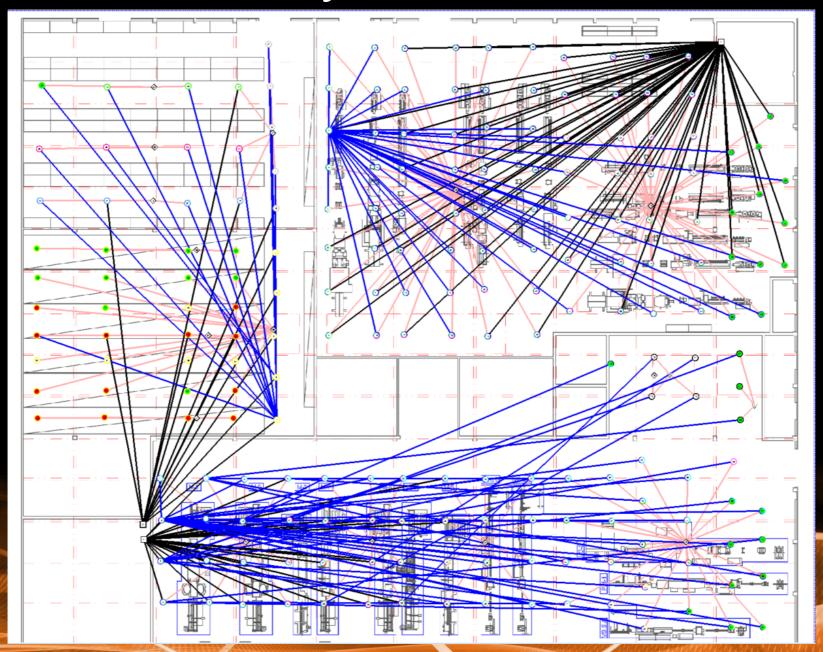

- 14 luminaires of three different types with DALI driver
- 7 pre-set scenes for different occasions
- 9-button controller for local control

- 216 luminaires with DALI
- 15 wireless sensors, one 9-button controler
- Two halls 17 production lines
- Two warehouses first with moving shelves, second with fixed shelves
- Our control SW and remote control from PC