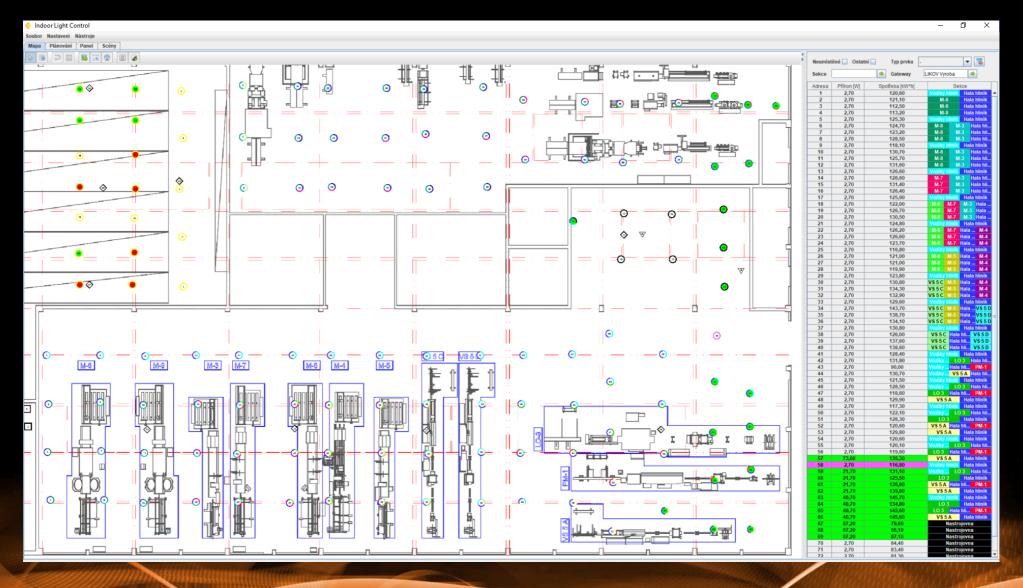

- 14 luminaires of three different types with DALI driver
- 7 pre-set scenes for different occasions
- 9-button controller for local control

- 216 luminaires with DALI
- 15 wireless sensors, one 9-button controler
- Two halls 17 production lines
- Two warehouses first with moving shelves, second with fixed shelves
- Our control SW and remote control from PC