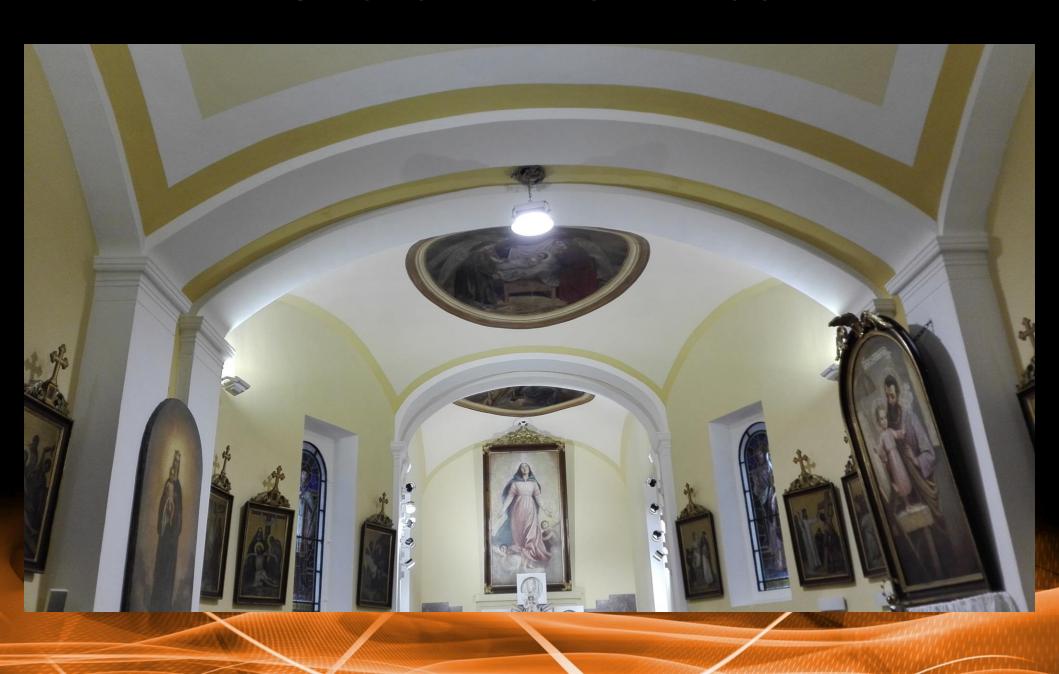

- 14 luminaires of three different types with DALI driver
- 7 pre-set scenes for different occasions
- 9-button controller for local control

- 216 luminaires with DALI
- 15 wireless sensors, one 9-button controler
- Two halls 17 production lines
- Two warehouses first with moving shelves, second with fixed shelves
- Our control SW and remote control from PC