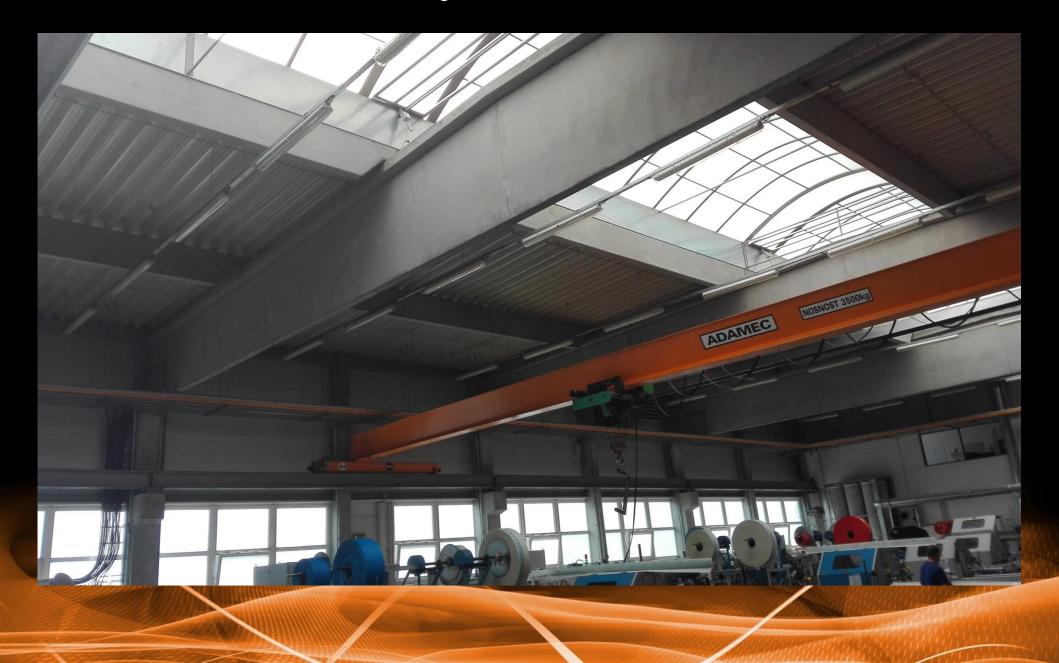

- 14 luminaires of three different types with DALI driver
- 7 pre-set scenes for different occasions
- 9-button controller for local control

- 216 luminaires with DALI
- 15 wireless sensors, one 9-button controler
- Two halls 17 production lines
- Two warehouses first with moving shelves, second with fixed shelves
- Our control SW and remote control from PC