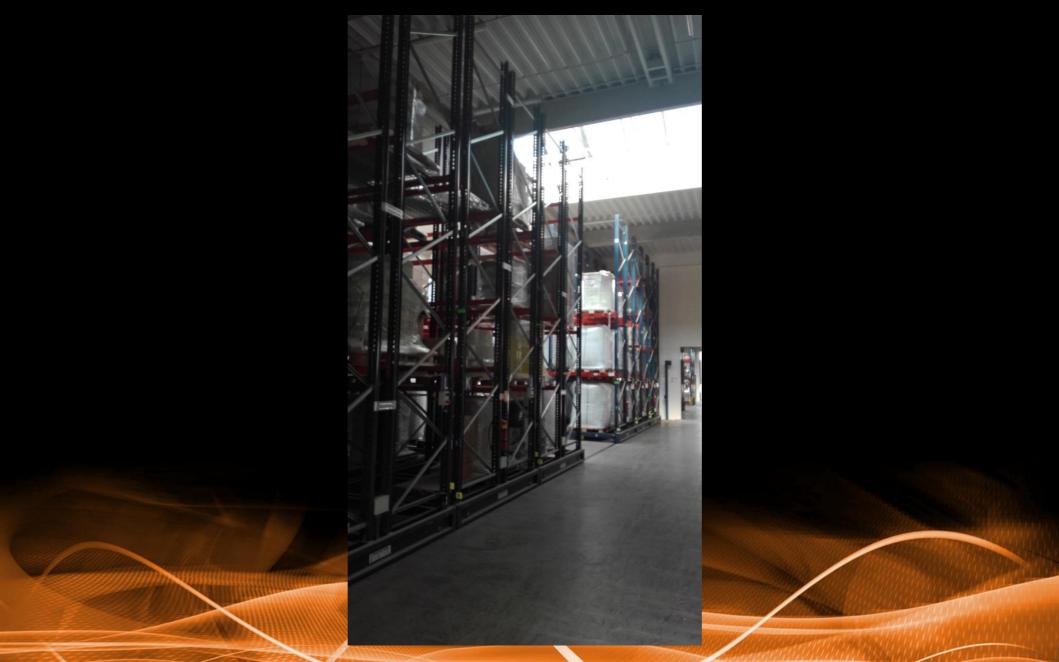

- 14 luminaires of three different types with DALI driver
- 7 pre-set scenes for different occasions
- 9-button controller for local control

- 216 luminaires with DALI
- 15 wireless sensors, one 9-button controler
- Two halls 17 production lines
- Two warehouses first with moving shelves, second with fixed shelves
- Our control SW and remote control from PC