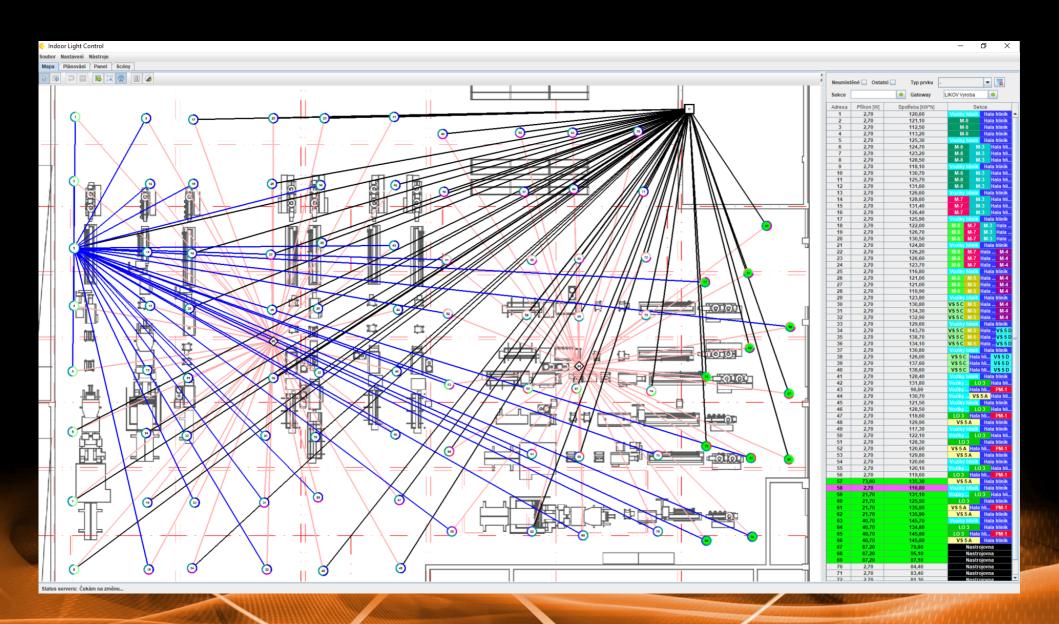

- 14 luminaires of three different types with DALI driver
- 7 pre-set scenes for different occasions
- 9-button controller for local control

- 216 luminaires with DALI
- 15 wireless sensors, one 9-button controler
- Two halls 17 production lines
- Two warehouses first with moving shelves, second with fixed shelves
- Our control SW and remote control from PC