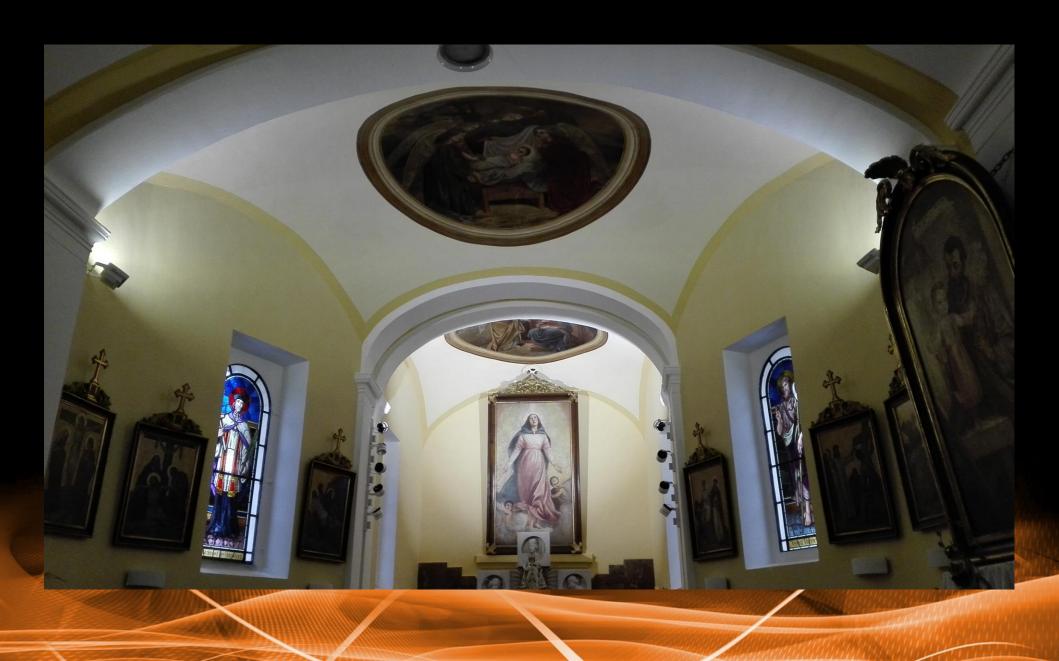

- 14 luminaires of three different types with DALI driver
- 7 pre-set scenes for different occasions
- 9-button controller for local control

- 216 luminaires with DALI
- 15 wireless sensors, one 9-button controler
- Two halls 17 production lines
- Two warehouses first with moving shelves, second with fixed shelves
- Our control SW and remote control from PC