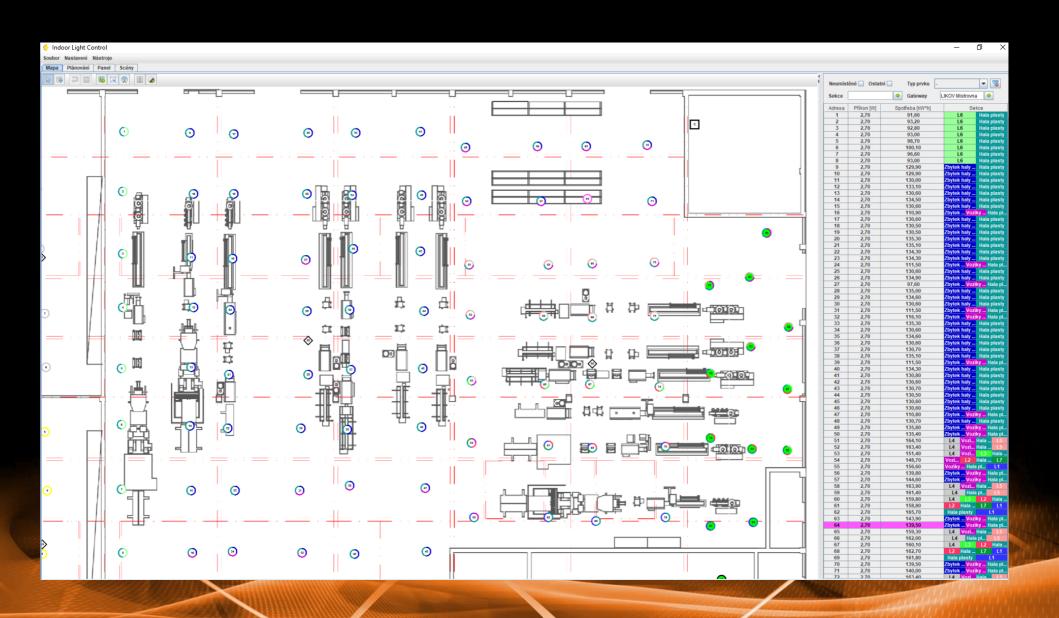

- 14 luminaires of three different types with DALI driver
- 7 pre-set scenes for different occasions
- 9-button controller for local control

- 216 luminaires with DALI
- 15 wireless sensors, one 9-button controler
- Two halls 17 production lines
- Two warehouses first with moving shelves, second with fixed shelves
- Our control SW and remote control from PC