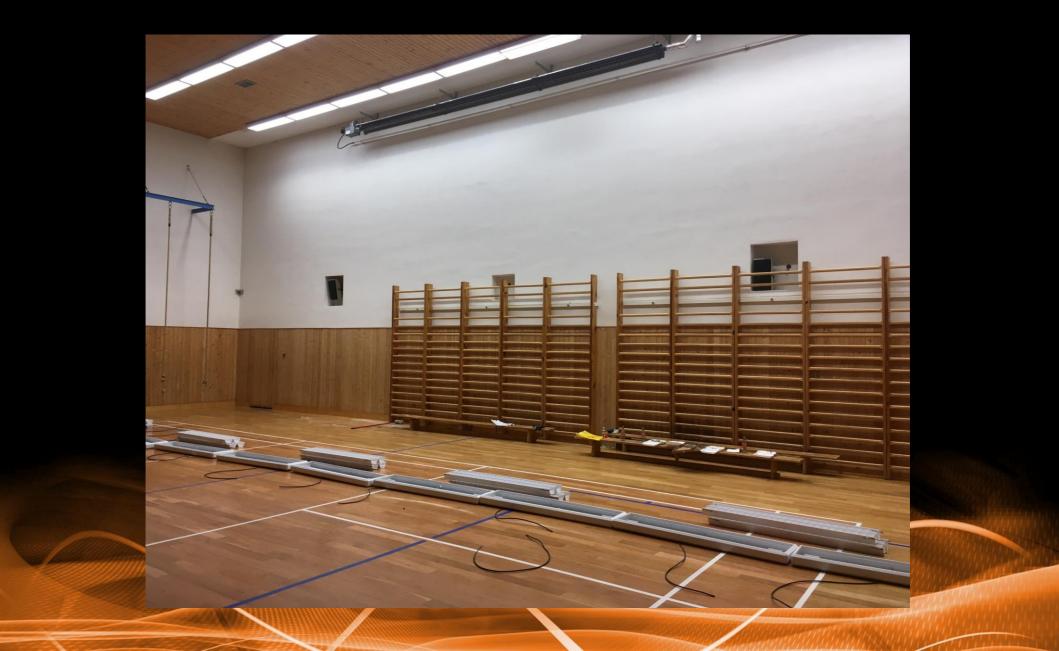

#### Sports halls in Mikulov

#### Sports halls in Mikulov

- 48 and 40 luminaires
- Wireless sensor control the illuminance
- Wireless 9-button controler
- Set the illuminance by wireless identification chips – 350 lx – power yoga, 500 lx - lacrosse, 700 lx – floorball