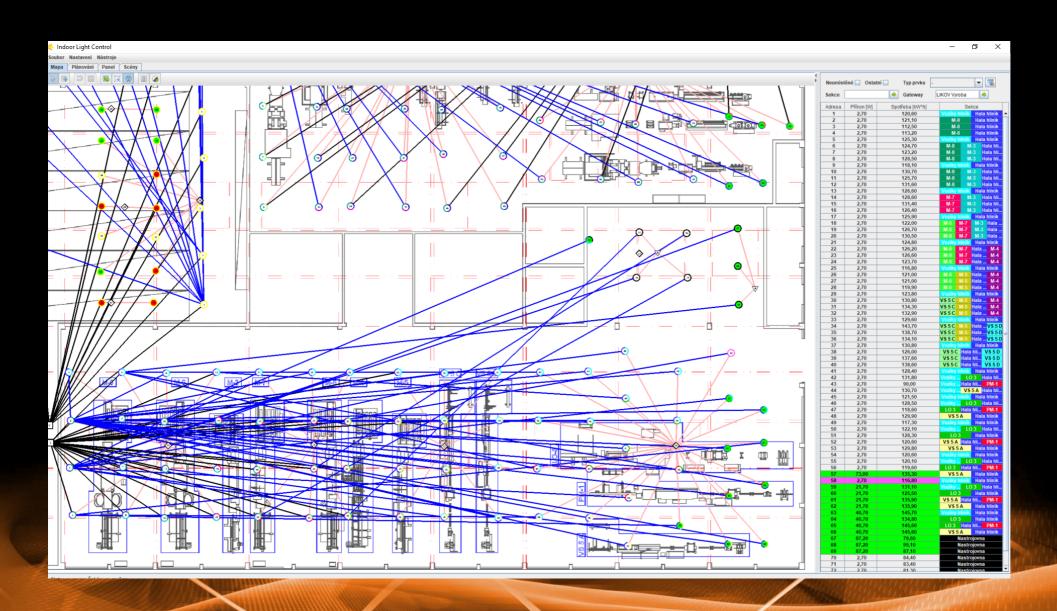

- 14 luminaires of three different types with DALI driver
- 7 pre-set scenes for different occasions
- 9-button controller for local control

- 216 luminaires with DALI
- 15 wireless sensors, one 9-button controler
- Two halls 17 production lines
- Two warehouses first with moving shelves, second with fixed shelves
- Our control SW and remote control from PC