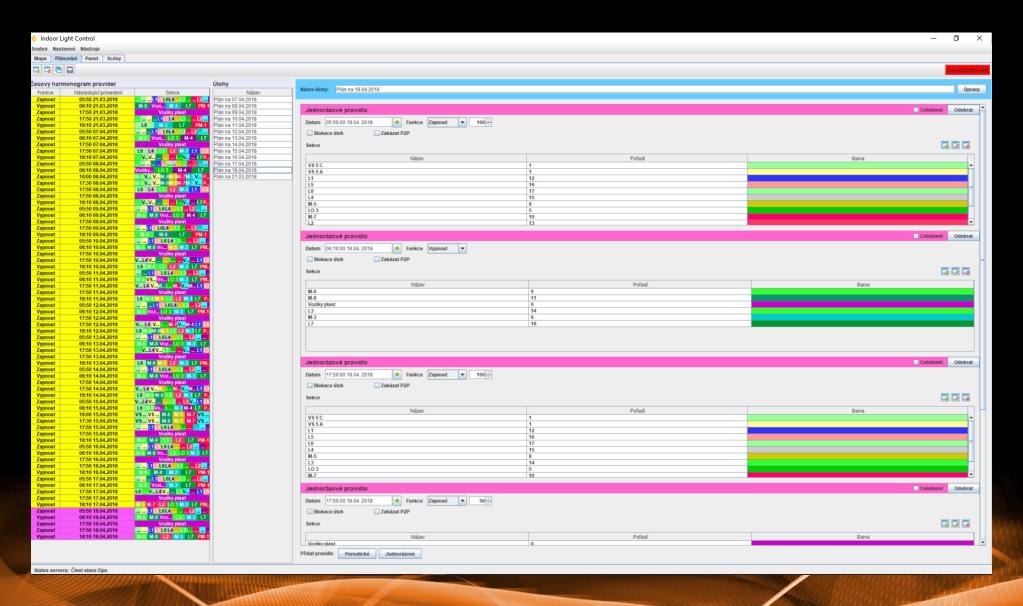

- 14 luminaires of three different types with DALI driver
- 7 pre-set scenes for different occasions
- 9-button controller for local control

- 216 luminaires with DALI
- 15 wireless sensors, one 9-button controler
- Two halls 17 production lines
- Two warehouses first with moving shelves, second with fixed shelves
- Our control SW and remote control from PC