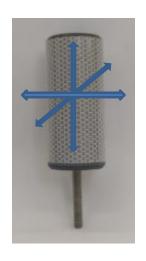

- Solution
  - Wireless tilt sensor array
  - Solar powered logger
  - Day/Night Cameras

- Sensors
  - 3 axis tilt sensor
  - Wireless
  - 5 Year battery life
  - No calibration required
  - No alignment required

#### FINDLAY IRVINE

- Pilot Project
- 180 systems installed nationally
- 40 currently live
- Remaining being commissioned
- Approx 7000 sensors installed

- Sensors
  - Accelerometer
  - 0.1 degree accuracy
  - Rotational movement
    - Not translation
  - Measure every 1 sec
  - 5 Year battery life