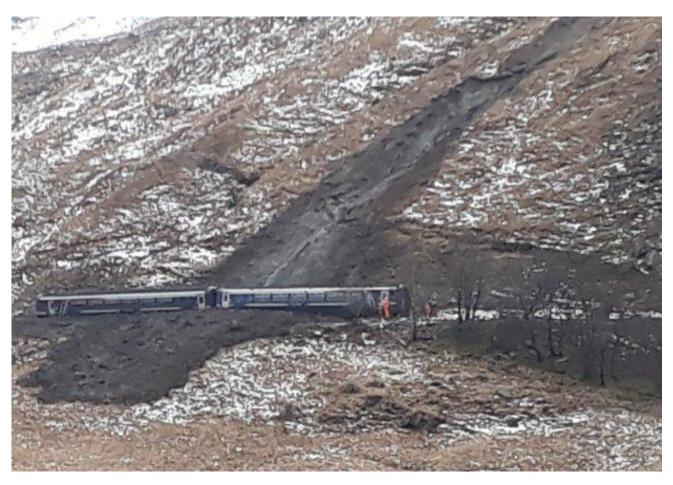

# Earthworks Landslide Monitoring System

- Network Rail have been managing earthworks effectively for many years.
- However in 2012/2013 there was over 100% increase in failures.
- It was luck that there were no serious injuries due to derailments.

It was happening to what were thought less critical earthworks.

**Still Happening** 

- Network Rail wanted an automatic monitoring system which had to be:
  - Reliable
  - Robust
  - Solar/Battery
  - Wireless
  - Low Cost
  - Simple to install
  - Maintenance free