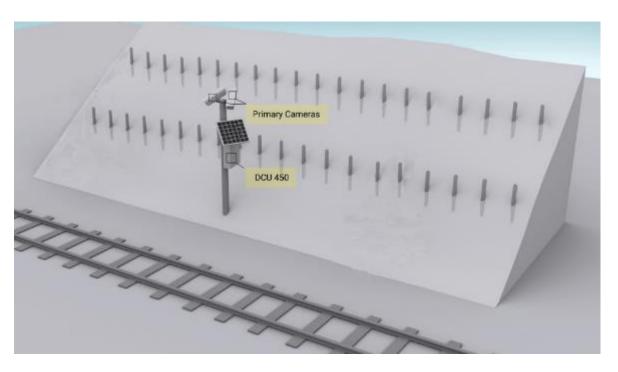

- Solution
  - Wireless tilt sensor array
  - Solar powered logger
  - Day/Night Cameras

- Sensors
  - 3 axis tilt sensor
  - Wireless
  - 5 Year battery life
  - No calibration required
  - No alignment required

- Logger
  - Solar powered
  - Day/Night Camera
  - Covert IR