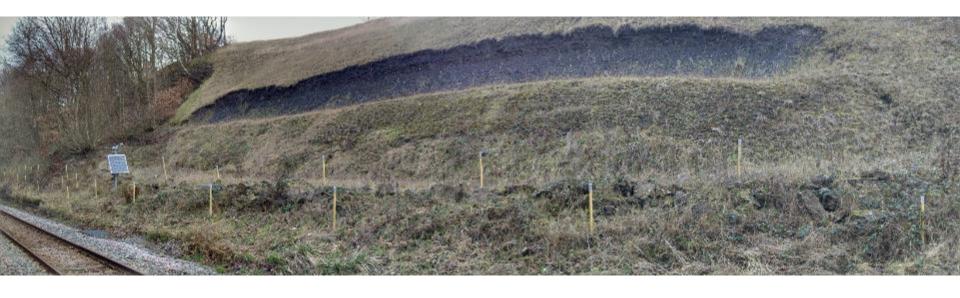

# Earthworks Landslide Monitoring System

- Network Rail have been managing earthworks effectively for many years.
- However in 2012/2013 there was over 100% increase in failures.
- It was luck that there were no serious injuries due to derailments.

It was happening to what were thought less critical earthworks.

**Still Happening** 

- Network Rail wanted an automatic monitoring system which had to be:
  - Reliable
  - Robust
  - Solar/Battery
  - Wireless
  - Low Cost
  - Simple to install
  - Maintenance free