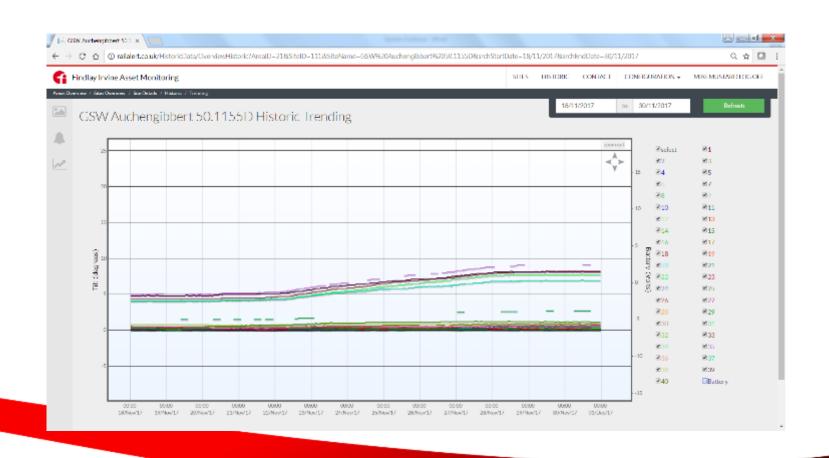

#### FINDLAY IRVINE

- Pilot Project
- 180 systems installed nationally
- 40 currently live
- Remaining being commissioned
- Approx 7000 sensors installed

- Sensors
  - Accelerometer
  - 0.1 degree accuracy
  - Rotational movement
    - Not translation
  - Measure every 1 sec
  - 5 Year battery life