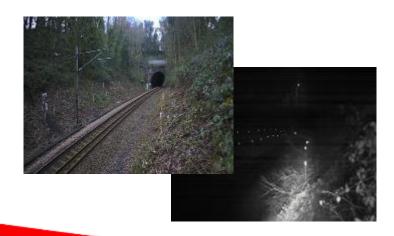

ing System







- Network Rail have been managing earthworks effectively for many years.
- However in 2012/2013 there was over 100% increase in failures.
- It was luck that there were no serious injuries due to derailments.









It was happening to what were thought less critical earthworks.





**Still Happening** 



- Network Rail wanted an automatic monitoring system which had to be:
  - Reliable
  - Robust
  - Solar/Battery
  - Wireless
  - Low Cost
  - Simple to install
  - Maintenance free





- Solution
  - Wireless tilt sensor array
  - Solar powered logger
  - Day/Night Cameras



- Sensors
  - 3 axis tilt sensor
  - Wireless
  - 5 Year battery life
  - No calibration required
  - No alignment required







- Logger
  - Solar powered
  - Day/Night Camera
  - Covert IR







#### **Management System**











#### FINDLAY IRVINE



- Pilot Project
- 180 systems installed nationally
- 40 currently live
- Remaining being commissioned
- Approx 7000 sensors installed



- Sensors
  - Accelerometer
  - 0.1 degree accuracy
  - Rotational movement
    - Not translation
  - Measure every 1 sec
  - 5 Year battery life







- Sensors
  - Sensor
    - Mems Accelerometer
    - Phone Technology







- Started with Mesh
- Changed to star to save power



# Thanks For Listening See us on stand for questions