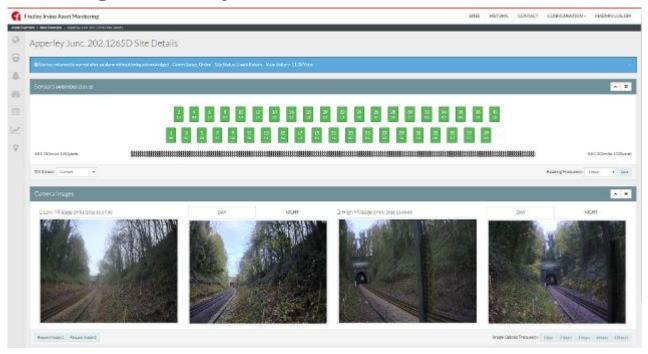

ave been managing earthworks effectively for many years.
- However in 2012/2013 there was over 100% increase in failures.
- It was luck that there were no serious injuries due to derailments.









It was happening to what were thought less critical earthworks.





**Still Happening** 



- Network Rail wanted an automatic monitoring system which had to be:
  - Reliable
  - Robust
  - Solar/Battery
  - Wireless
  - Low Cost
  - Simple to install
  - Maintenance free





- Solution
  - Wireless tilt sensor array
  - Solar powered logger
  - Day/Night Cameras



- Sensors
  - 3 axis tilt sensor
  - Wireless
  - 5 Year battery life
  - No calibration required
  - No alignment required







- Logger
  - Solar powered
  - Day/Night Camera
  - Covert IR







#### **Management System**











#### FINDLAY IRVINE



- Pilot Project
- 180 systems installed nationally
- 40 currently live
- Remaining being commissioned
- Approx 7000 sensors installed



- Sensors
  - Accelerometer
  - 0.1 degree accuracy
  - Rotational movement
    - Not translation
  - Measure every 1 sec
  - 5 Year battery life







- Sensors
  - Sensor
    - Mems Accelerometer
    - Phone Technology







- Started with Mesh
- Changed to star to save power



# Thanks For Listening See us on stand for questions