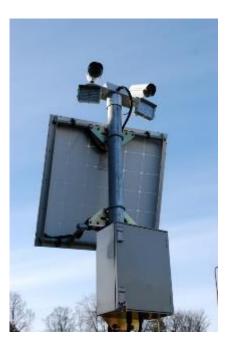

- Solution
  - Wireless tilt sensor array
  - Solar powered logger
  - Day/Night Cameras

- Sensors
  - 3 axis tilt sensor
  - Wireless
  - 5 Year battery life
  - No calibration required
  - No alignment required

- Logger
  - Solar powered
  - Day/Night Camera
  - Covert IR