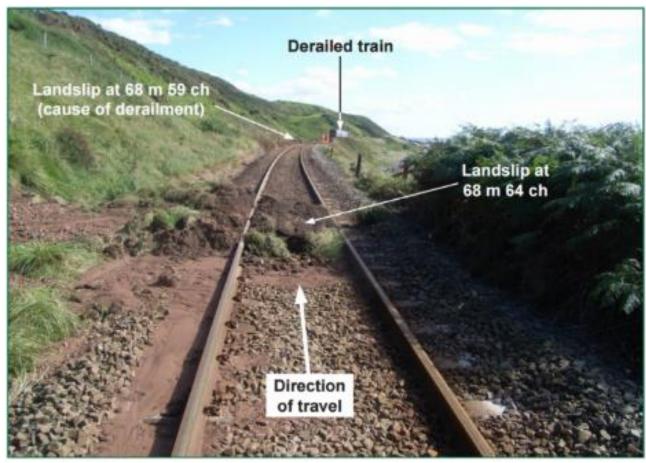

# Earthworks Landslide Monitoring System

- Network Rail have been managing earthworks effectively for many years.
- However in 2012/2013 there was over 100% increase in failures.
- It was luck that there were no serious injuries due to derailments.

It was happening to what were thought less critical earthworks.

**Still Happening** 

- Network Rail wanted an automatic monitoring system which had to be:
  - Reliable
  - Robust
  - Solar/Battery
  - Wireless
  - Low Cost
  - Simple to install
  - Maintenance free