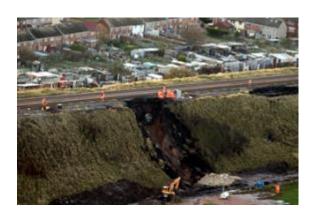

# Earthworks Landslide Monitoring System

- Network Rail have been managing earthworks effectively for many years.
- However in 2012/2013 there was over 100% increase in failures.
- It was luck that there were no serious injuries due to derailments.

It was happening to what were thought less critical earthworks.

**Still Happening** 

- Network Rail wanted an automatic monitoring system which had to be:
  - Reliable
  - Robust
  - Solar/Battery
  - Wireless
  - Low Cost
  - Simple to install
  - Maintenance free