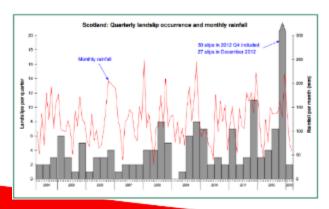

# Earthworks Landslide Monitoring System

- Network Rail have been managing earthworks effectively for many years.
- However in 2012/2013 there was over 100% increase in failures.
- It was luck that there were no serious injuries due to derailments.

It was happening to what were thought less critical earthworks.

**Still Happening** 

- Network Rail wanted an automatic monitoring system which had to be:
  - Reliable
  - Robust
  - Solar/Battery
  - Wireless
  - Low Cost
  - Simple to install
  - Maintenance free