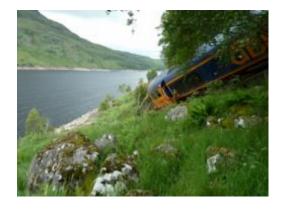

# Earthworks Landslide Monitoring System

- Network Rail have been managing earthworks effectively for many years.
- However in 2012/2013 there was over 100% increase in failures.
- It was luck that there were no serious injuries due to derailments.

It was happening to what were thought less critical earthworks.

**Still Happening** 

- Network Rail wanted an automatic monitoring system which had to be:
  - Reliable
  - Robust
  - Solar/Battery
  - Wireless
  - Low Cost
  - Simple to install
  - Maintenance free