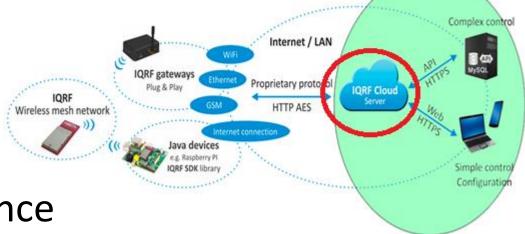

#### CIS and IQRF

•IQRF cloud

Internet / LAN

IQRF gateways
Plug & Play
Wireless mesh network

Internet connection

Java devices
e.g. Raspberry Pl
IQRF SDK library

Simple control
Configuration

IQRF automation