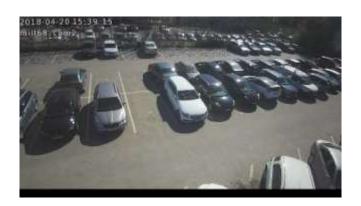

#### Budapest - Telekom parking area

- 50 sensors
- 7/24 cam controlled environment
- 24 month tests with 1440 validated status/day