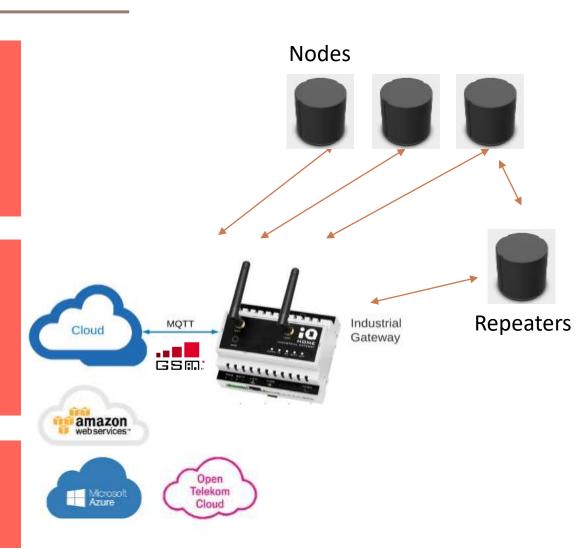

#### Makesense cloud functions

- MQTT Broker
- Device Management
- Data storage
- Interface to business partners

#### Flexible operation environment

- Ready to run in any cloud
  - Amazon AWS
  - Azure
  - OTC

## **Efficient Outdoor communication**

- Antenna IQRF AN-09
- Range over 100meters

Standardized communication and flexible operation via IQHOME IQRF Gateways

- Industrial grade efficient use of IQRF based communication proven
  - Network elements
    - Makesense Parking Sensors
    - Makesense Repeaters
    - IQHOME IQRF gateways