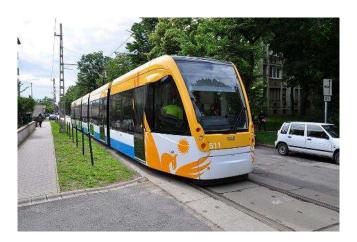

#### <u>City of Debrecen – extreme electric disturbance</u>

- 200 sensor network in city center
- 60pcs next to the tram line (<5m)</li>