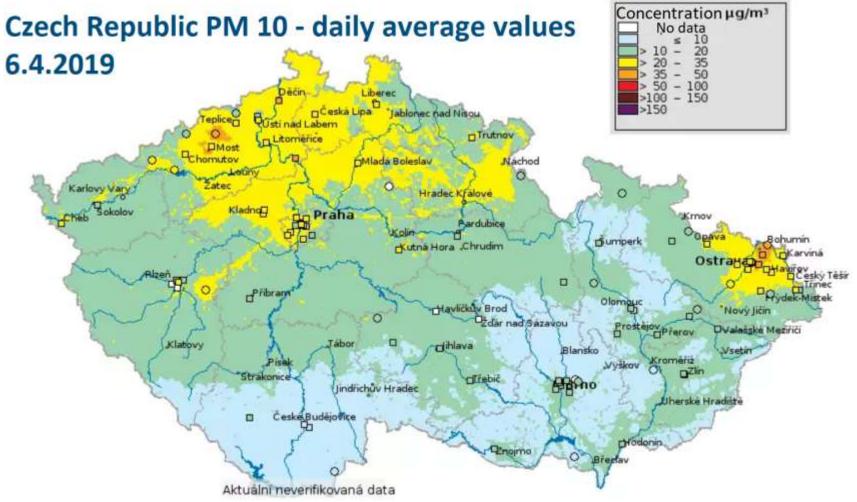

# Mutual interaction of PMs and VOCs

Data from Czech Hydrometeorology Institute