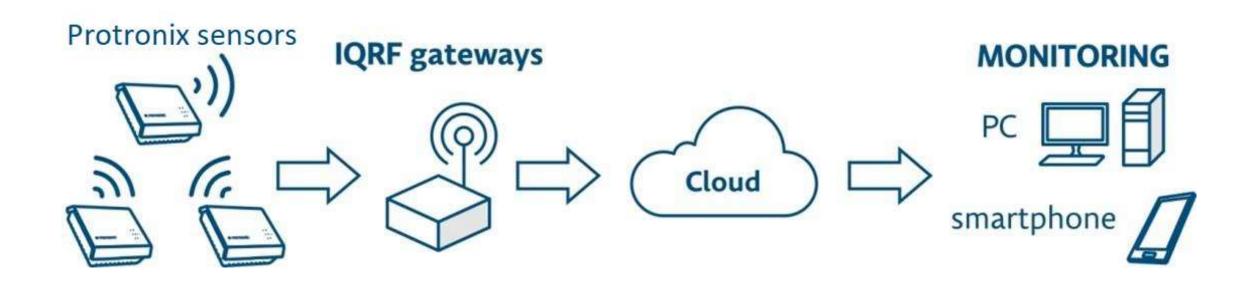

ter 2,5 µm













# Mutual interaction of PMs and VOCs











Data from Czech Hydrometeorology Institute











#### RH – relative humidity













#### DUST SENSOR NL II – PM 2,5



- mass concentration range 0 1 000 μg/m<sup>3</sup>
- size range PM 1, PM 2.5, PM 4, PM 10
- accuracy +/- 10 %
- expected lifetime > 8 years
- IQRF communication module
- 0 10 V ~ 0-100  $\mu$ g/m<sup>3</sup> PM 2.5
- 0 10V ~ 0-100  $\mu g/m^3$  PM 10









NL II - AIRPROTRONIX -



- Combined sensor
  - -CO2 400 2 000 / 5 000
    - ppm
  - -iVOC 400 2 000 ppm
  - RH 0 100 %
  - -CO2 + RH + T
  - -VOC + RH + T
  - -SMOKE + RH + T
- 0 10 V / 0 20 mA / 4 20 mA
- relay
- IQRF communication module, Sigfox, GSM, RS485 - Modbus
- minimal lifetime 10 years





#### Wireless communication IQRF







#### Thank you for your attention.

# For healthy indoor environment and energy saving.

## www.careforair.eu