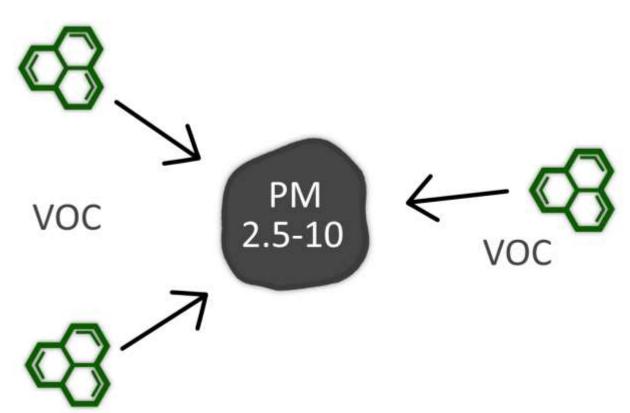

# Mutual interaction of PMs and VOCs

Data from Czech Hydrometeorology Institute