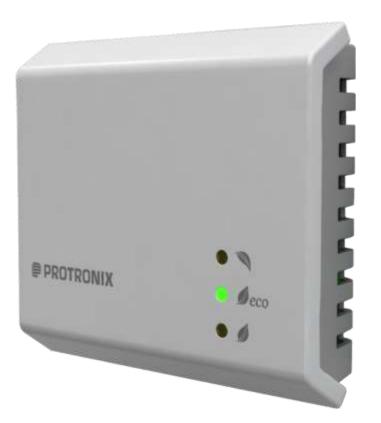

NL II - AIRPROTRONIX -

- Combined sensor
  - -CO2 400 2 000 / 5 000
    - ppm
  - -iVOC 400 2 000 ppm
  - RH 0 100 %
  - -CO2 + RH + T
  - -VOC + RH + T
  - -SMOKE + RH + T
- 0 10 V / 0 20 mA / 4 20 mA
- relay
- IQRF communication module, Sigfox, GSM, RS485 - Modbus
- minimal lifetime 10 years