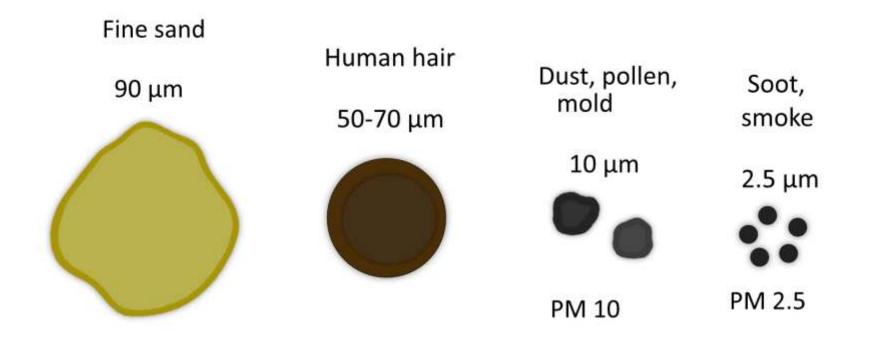

# Particulate matters

- mixture of airborne solid particles
- can be inhaled

- may cause serious health problems
- the smaller the particles are, the deeper they can penetrate through our respiratory system and into our bloodstream

#### Magnified PM 2,5

#### diameter 2,5 µm