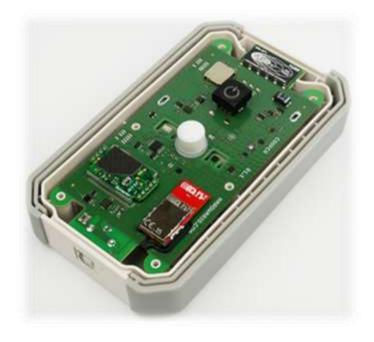

#### **CHESTER**

- Outdoor IoT Unit
- NB-IoT & BLE Communication
- Low-Power (1xD Lithium BATTERY)
- Temperature + Humidity
- Shock/Tilt
- GPS
- EXTERNAL SENSORS
  - O SOIL MOISTURE
  - O TEMPERATURE
  - О рН
  - O ...