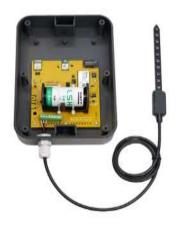

#### **CHESTER**

- Outdoor IoT Unit
- NB-IoT & BLE Communication
- Low-Power (1xD Lithium BATTERY)
- Temperature + Humidity
- Shock/Tilt
- GPS
- EXTERNAL SENSORS
  - O SOIL MOISTURE
  - O TEMPERATURE
  - О рН
  - O ...