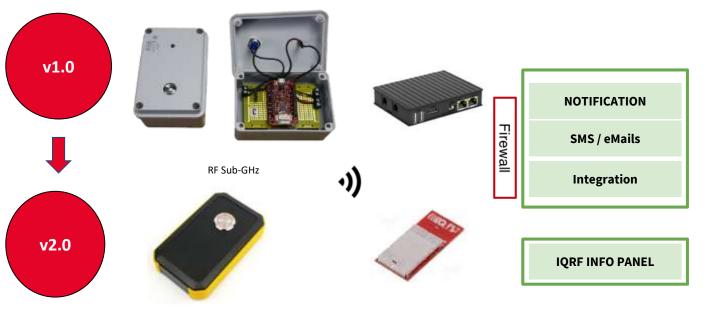

### **ANDON BUTTON**

IQRF ready deployment for long production lines and warehouses

Alliance