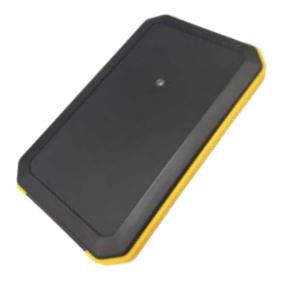

#### BONER

Outdoor IoT Unit NB-IoT / LTE CatM1 Communication Low-Power (4xAAA Alkaline BATTERIES) Temperature + Humidity Shock/Tilt GPS / GNSS accurate position