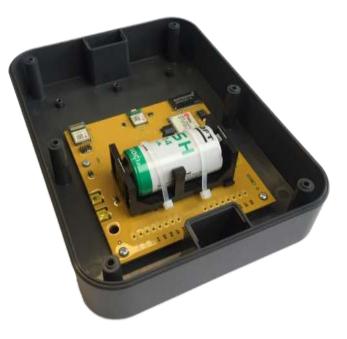

#### BONER

Outdoor IoT Unit NB-IoT / LTE CatM1 Communication Low-Power (4xAAA Alkaline BATTERIES) Temperature + Humidity Shock/Tilt GPS / GNSS accurate position