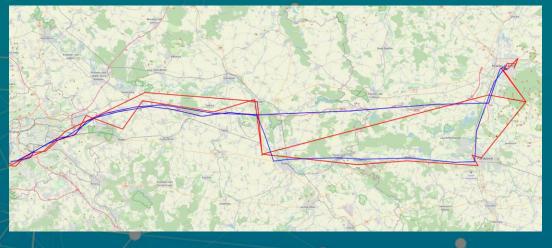

| 7             | 8 | 9  | Obojek_1 - stav baterie:          | 90.2% |
| OBOJEK ČÍSLO: BLIKNI                                                                                                                  |               |   |    | Obojek_2 - stav baterie:          | 90.2% |
|                                                                                                                                       | CLR           | 0 | ок | Obojek_3 - stav baterie:          | 90.2% |
|                                                                                                                                       |               |   |    | intenzita blikání                 | 184   |

Consulting

Custom HW & SW

Monitoring



















Edge analytics

System integration

Data analysis





袋JOPKA

Jotio Service App
Connect to your devices over

bluetooth to easily set up them.