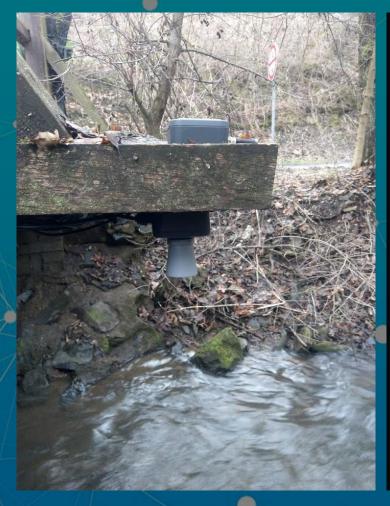

| 7             | 8 | 9  | Obojek_1 - stav baterie:          | 90.2% |
| OBOJEK ČÍSLO: BLIKNI                                                                                                                  |               |   |    | Obojek_2 - stav baterie:          | 90.2% |
|                                                                                                                                       | CLR           | 0 | ок | Obojek_3 - stav baterie:          | 90.2% |
|                                                                                                                                       |               |   |    | intenzita blikání                 | 184   |

Consulting

Custom HW & SW

Monitoring



















Edge analytics

System integration

Data analysis





袋JOPKA

Jotio Service App
Connect to your devices over

bluetooth to easily set up them.