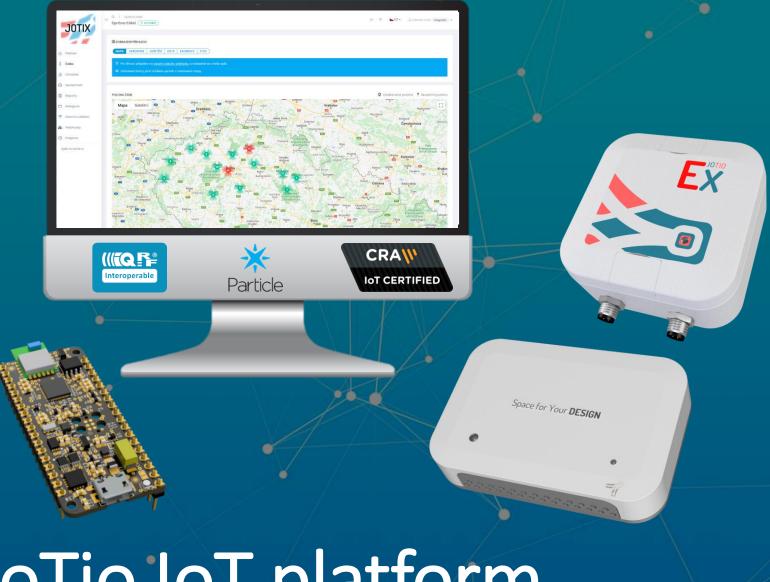

袋JOPKA

Jotio Service App
Connect to your devices over

bluetooth to easily set up them.

| VUZV                                                                                                                                  |               |   |    |                                   |       |
|---------------------------------------------------------------------------------------------------------------------------------------|---------------|---|----|-----------------------------------|-------|
| Stájový obojkový indikátor                                                                                                            | Volba obojku: |   |    | Globální monitoring a konfigurace |       |
| <b>77</b> 3 VÚŽV                                                                                                                      | 0             |   |    | Interval komunikace obojku 0 :    | 21 s  |
| Výzkumný ústav živočišné výroby, v.v.i.  1) Zvolte požadované číslo obojku  2) Potvrďte OK  3) Vyberte akci z níže uvedených možností | 1             | 2 | 3  | Interval komunikace obojku 1 :    | 57 s  |
|                                                                                                                                       |               |   |    | Interval komunikace obojku 2 :    | 25 s  |
| 3) Vyberte akci 2 mze uvedenych możności                                                                                              | 4             | 5 | 6  | Interval komunikace obojku 3 :    | 39 s  |
| OBOJEK ČÍSLO: START                                                                                                                   |               |   |    | Obojek_0 - stav baterie:          | 58.4% |
| obojek číslo: stop                                                                                                                    | 7             | 8 | 9  | Obojek_1 - stav baterie:          | 90.2% |
| OBOJEK ČÍSLO: BLIKNI                                                                                                                  |               |   |    | Obojek_2 - stav baterie:          | 90.2% |
|                                                                                                                                       | CLR           | 0 | ок | Obojek_3 - stav baterie:          | 90.2% |
|                                                                                                                                       |               |   |    | intenzita blikání                 | 184   |

Consulting

Custom HW & SW

Monitoring

Edge analytics

System integration

Data analysis

袋JOPKA

Jotio Service App
Connect to your devices over

bluetooth to easily set up them.