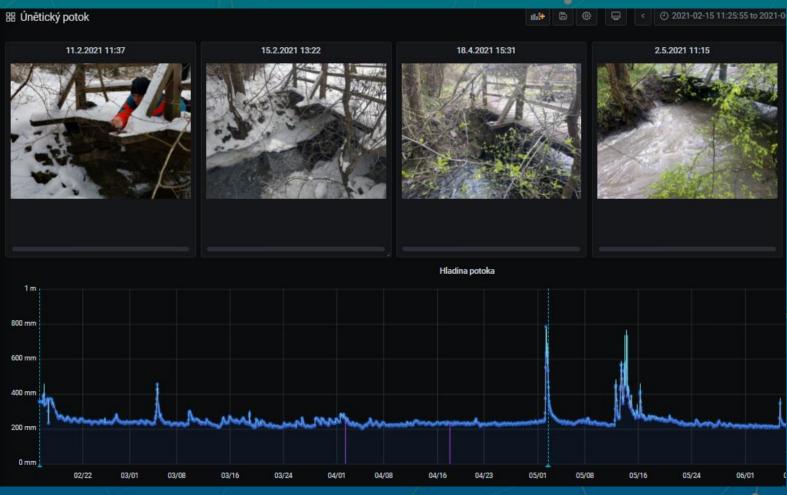

| 7             | 8 | 9  | Obojek_1 - stav baterie:          | 90.2% |
| OBOJEK ČÍSLO: BLIKNI                                                                                                                  |               |   |    | Obojek_2 - stav baterie:          | 90.2% |
|                                                                                                                                       | CLR           | 0 | ок | Obojek_3 - stav baterie:          | 90.2% |
|                                                                                                                                       |               |   |    | intenzita blikání                 | 184   |

Consulting

Custom HW & SW

Monitoring



















Edge analytics

System integration

Data analysis





袋JOPKA

Jotio Service App
Connect to your devices over

bluetooth to easily set up them.