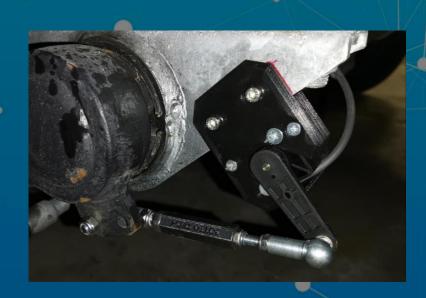

| 7             | 8 | 9  | Obojek_1 - stav baterie:          | 90.2% |
| OBOJEK ČÍSLO: BLIKNI                                                                                                                  |               |   |    | Obojek_2 - stav baterie:          | 90.2% |
|                                                                                                                                       | CLR           | 0 | ок | Obojek_3 - stav baterie:          | 90.2% |
|                                                                                                                                       |               |   |    | intenzita blikání                 | 184   |

Consulting

Custom HW & SW

Monitoring



















Edge analytics

System integration

Data analysis





袋JOPKA

Jotio Service App
Connect to your devices over

bluetooth to easily set up them.