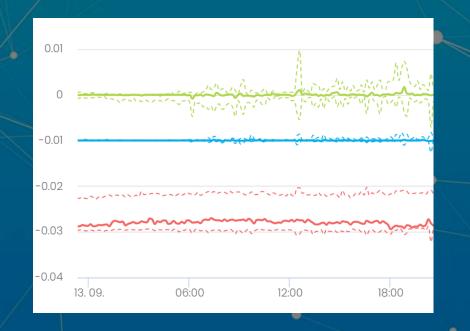

| 7             | 8 | 9  | Obojek_1 - stav baterie:          | 90.2% |
| OBOJEK ČÍSLO: BLIKNI                                                                                                                  |               |   |    | Obojek_2 - stav baterie:          | 90.2% |
|                                                                                                                                       | CLR           | 0 | ок | Obojek_3 - stav baterie:          | 90.2% |
|                                                                                                                                       |               |   |    | intenzita blikání                 | 184   |

Consulting

Custom HW & SW

Monitoring



















Edge analytics

System integration

Data analysis





袋JOPKA

Jotio Service App
Connect to your devices over

bluetooth to easily set up them.