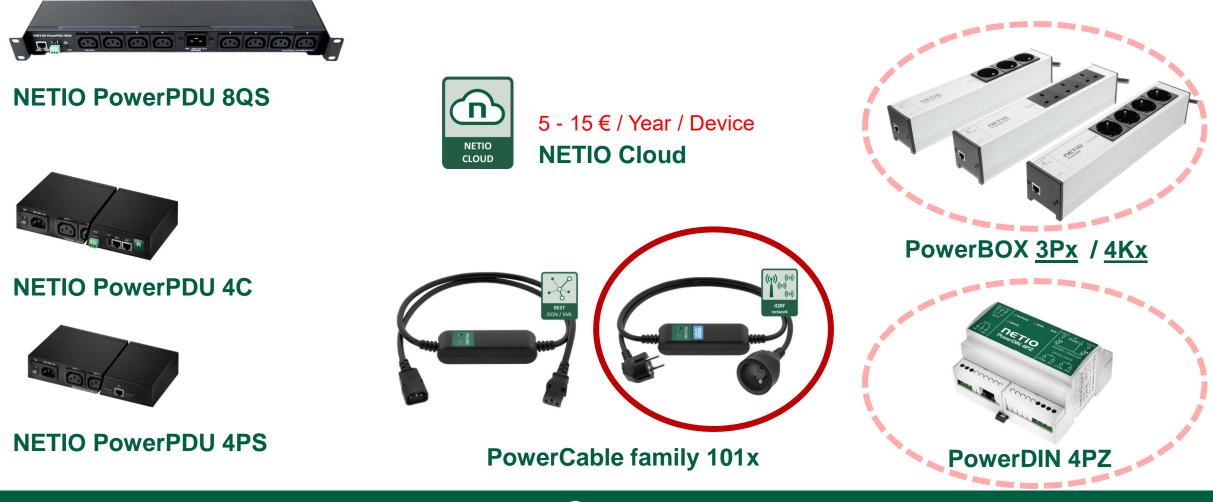

#### **NETIO products: Overview**

## PowerCable IQRF

IQRF controlled power socket by NETIO products Energy metering (kWh, A, V, W, HZ, TPF) DPA sensors standards compatible

IOC

ndependent IC

Industrial IT (REST) Cloud MQTT IQRF OEM

ZCS

Zero Current