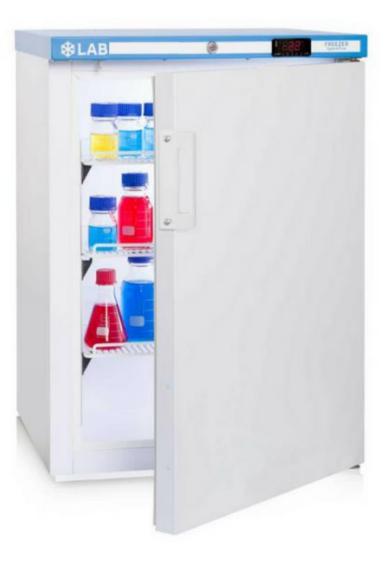

#### Use case: Shared Laboratories - budgeting

You can analyze equipment usage by it's power consumption..

Simple WiFi / IQRF power socket with metering will provide you usage charts..