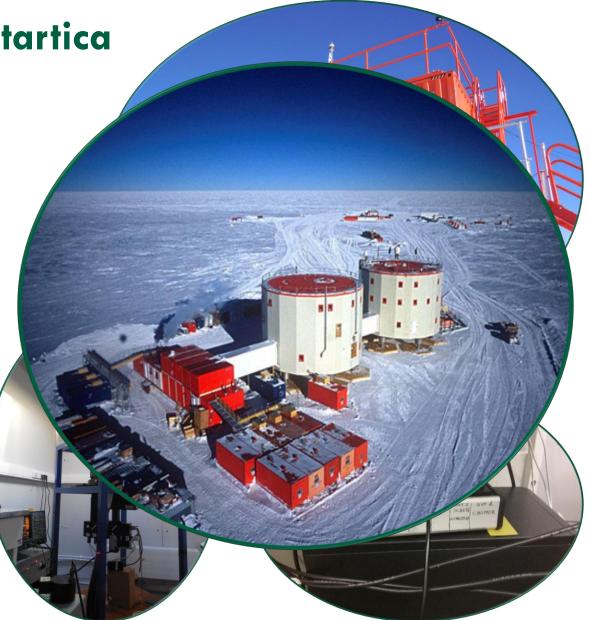

#### NETIO in the Concordia base in Antartica

Even in polar station in Antartica is used NETIO to remote control power for scientific experiments.

You don't have to travel 400 km or 400m to the remote technology room..

Italian Lidar Observatory at Concordia is satisfied with NETIO technology used in extreme conditions.