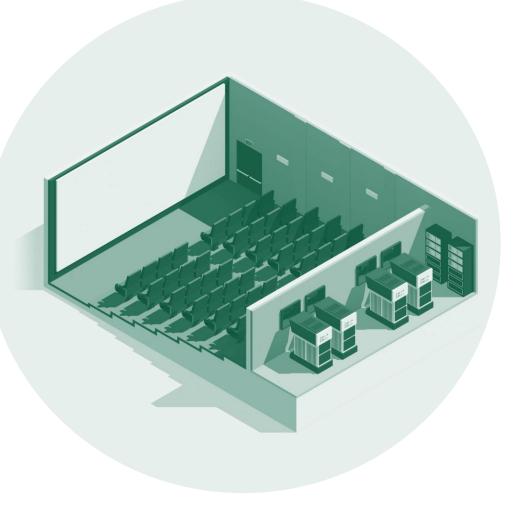

#### Movie theaters (kino)

The audio system in a cinema viewing room of a multiplex consumes electricity even when no film is being shown and no music is playing.

The customer uses NETIO 4 DE to disconnect individual parts of the audio system. When there is no show, there is no need to power the audio system.

Approximately 38% of electricity is saved.