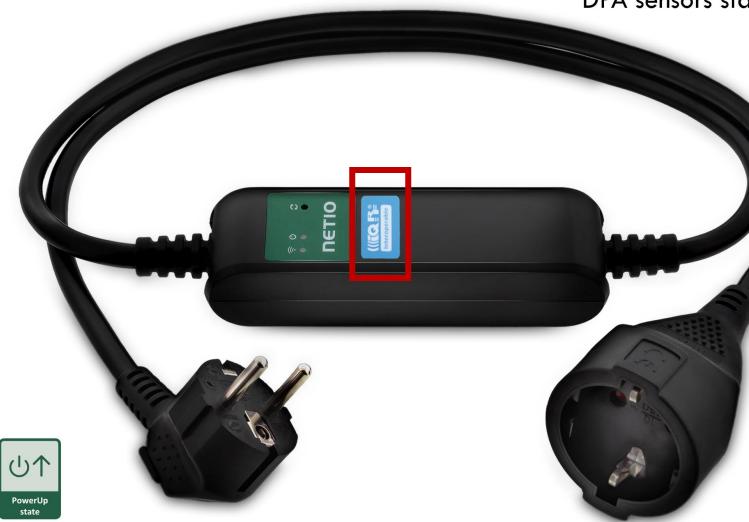

## PowerCable IQRF

IQRF controlled power socket by NETIO products Energy metering (kWh, A, V, W, HZ, TPF) DPA sensors standards compatible

IOC

ndependent IC

Industrial IT (REST) Cloud MQTT IQRF OEM

ZCS

Zero Current