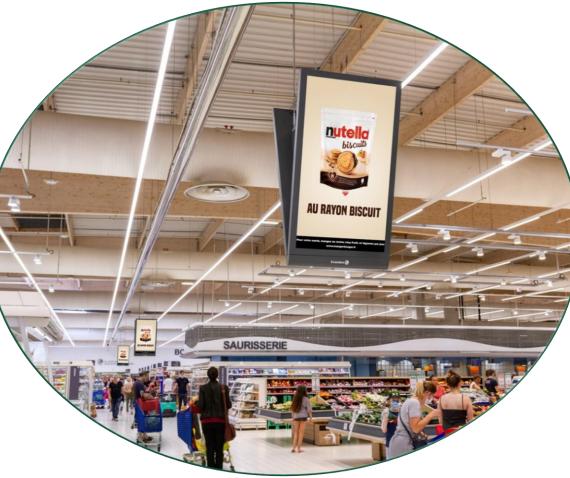

#### Shops: Digital signage

The customer is technical supervisor of display / navigation ads in several hundred of stores in France and Spain. AV devices are typically not available

in a reliable 24/7 version.

Power consumption metering often detects outage of media player or TV even before technical support get a call for from store.

The advantage is the ability to control NETIO devices from the NETIO cloud service immediately and without additional investment.