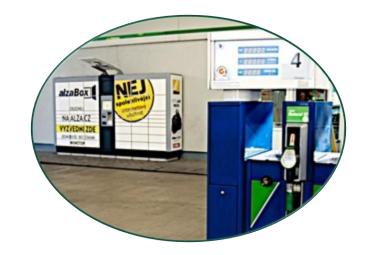

#### Remote restarts: Logistic pickup boxes

Delivery kiosks for non-postal services can be located far outside of civilization. For example, in the mountain valleys of Switzerland.

Sometimes lightning strikes or a storm rages nearby. NETIO PowerPDU 4C is ideal solution to restart the kiosk = everything works even without the need for local service.