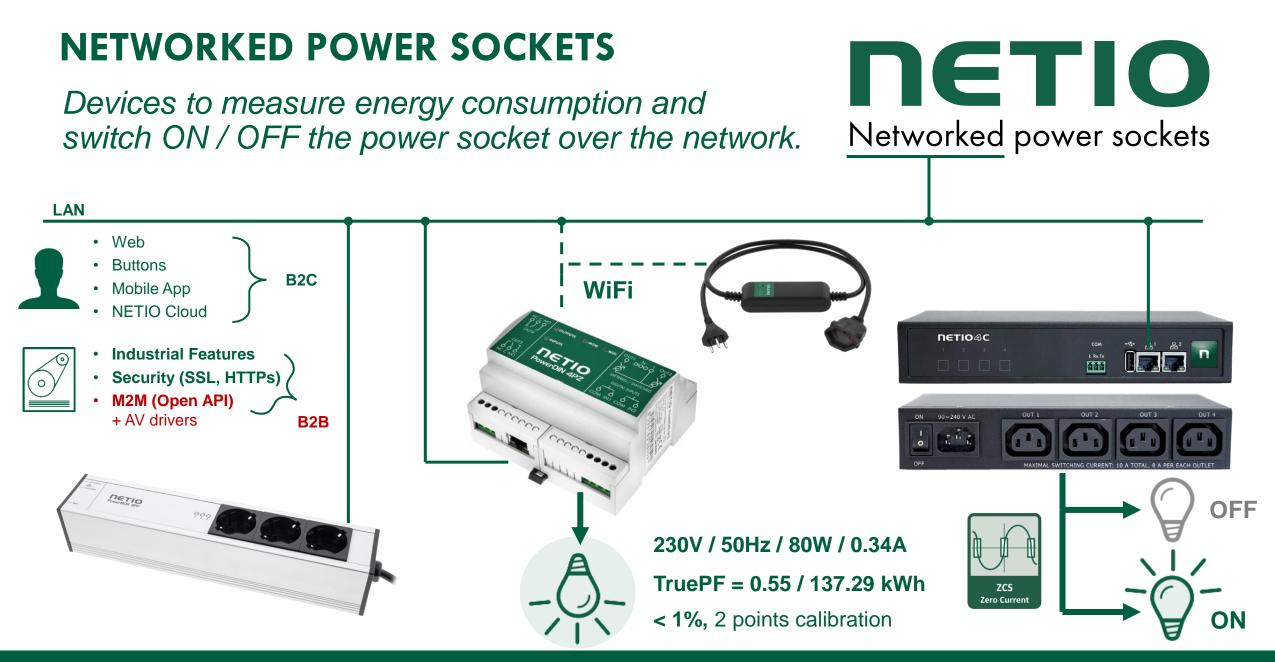

Networked power sockets

## PowerCable IQRF

IQRF controlled power socket by NETIO products Energy metering (kWh, A, V, W, HZ, TPF) DPA sensors standards compatible

IOC

ndependent IC

Industrial IT (REST) Cloud MQTT IQRF OEM

ZCS

Zero Current